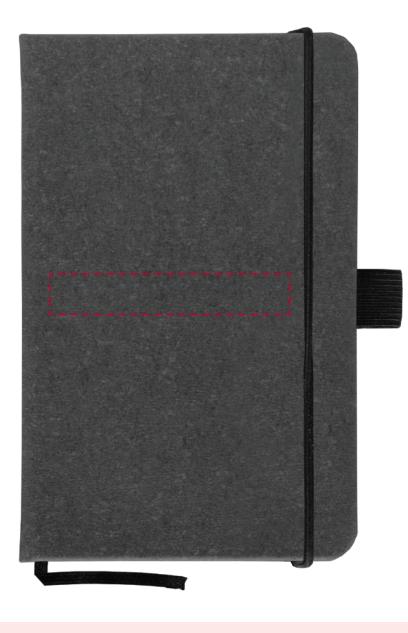

## YOUR VISUAL PROOF

**Scale** 100% **Print area** 63.5 x 10.67mm **Logo size** xx x xxmm

Order ReferenceXXXXXXDate createdXX/XX/XXCreated byXX

| Product  | 235737                   |
|----------|--------------------------|
| Colour   | Black                    |
| Branding | Spot Colour (White only) |