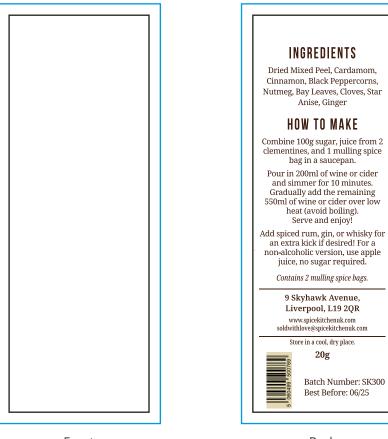

## YOUR VISUAL PROOF (2 of 2)

**Order Reference** XXXXXX **Date created** xx/xx/xx Created by ΧХ

Print area 105 x 37mm Logo size xx x xxmm Branding Full Colour

20g

Back

Batch Number: SK300 Best Before: 06/25

Front

- Product size / Print area

Bleed

Visual scale 100%.