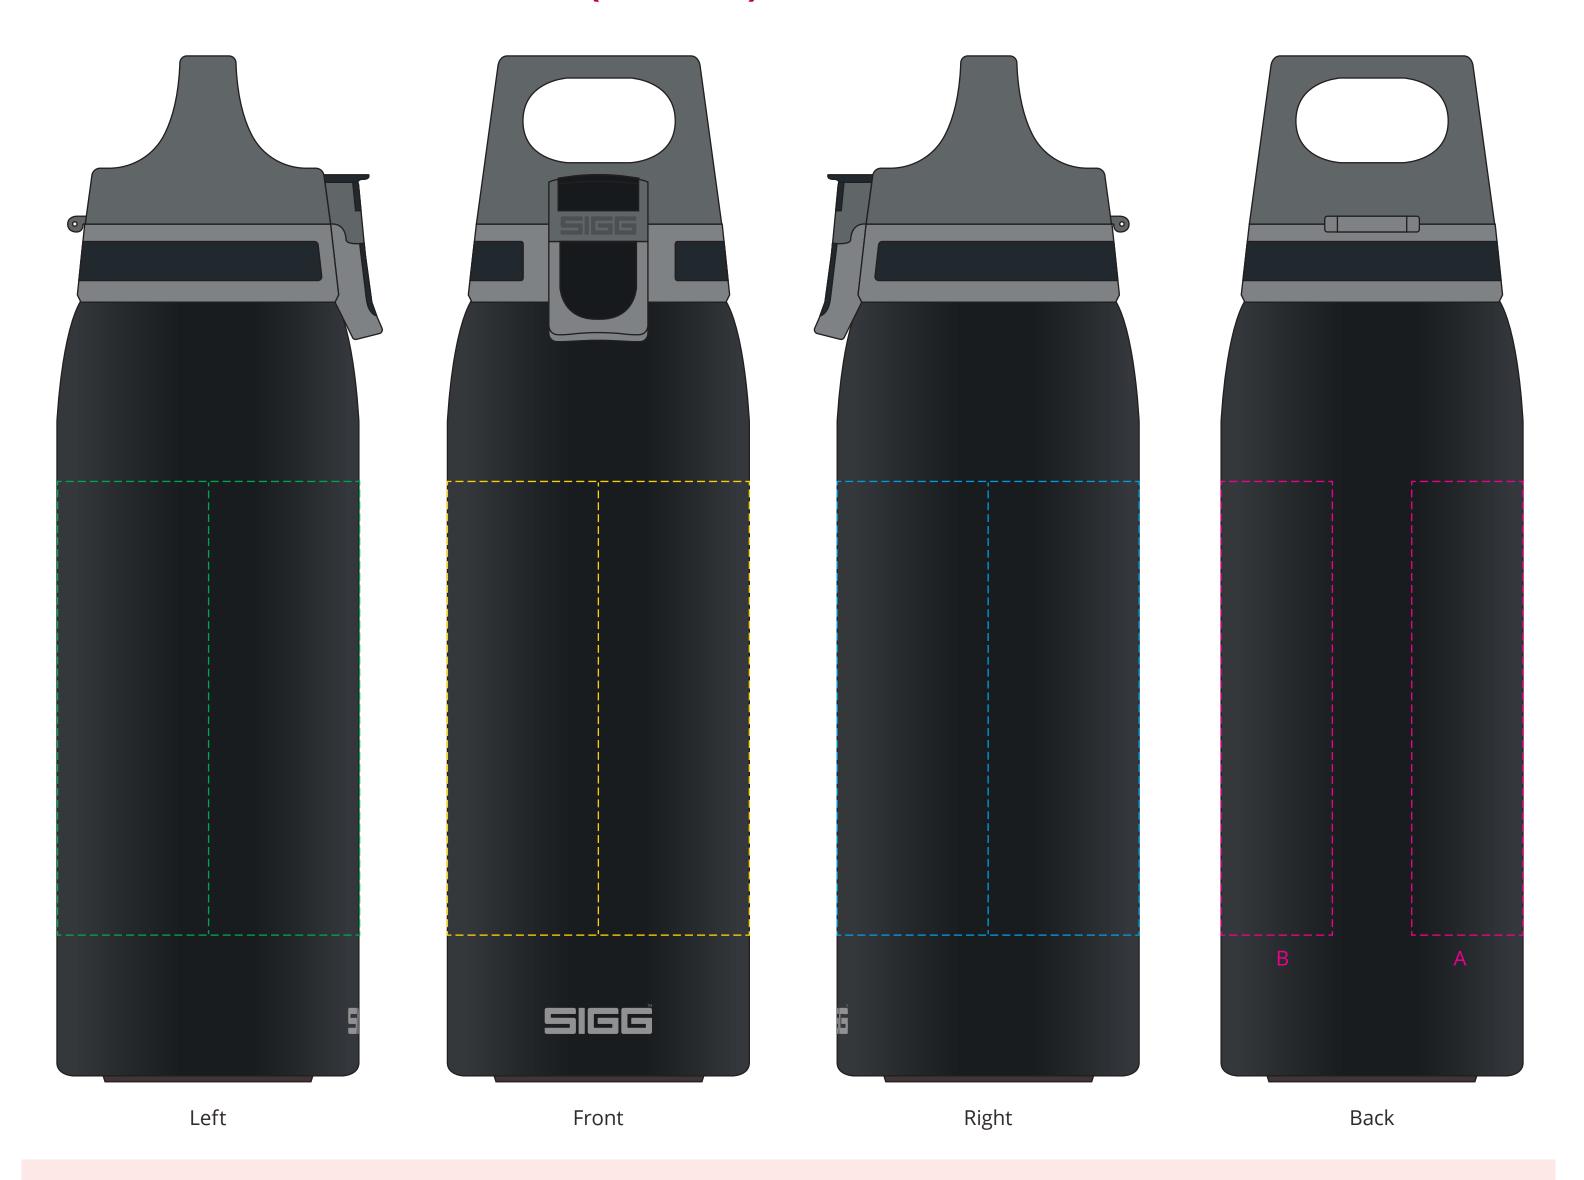

## YOUR VISUAL PROOF (1 of 2)

For Visual Purposes Only Please see page 2 for actual artwork size.

Order Reference xxxxxx

Date created xx/xx/xx

Product 235693
Colour Black

Branding Spot Colour (1 col. max)

XX

## PANTONE® Colour

Created by

PANTONE® XXXC

## **Artwork Advisories**

This template is not to scale and is to be used as a guide for print size & positioning only.

It is the customer's responsibility to ensure that the proof is correct in all areas. Please be sure to double-check spelling, grammar, layout and design before approving artwork. Due to the variation in monitor colours and adjustments, PDF proofs may not provide an accurate colour representation of the final product & printed work. Once artwork is approved, your order will be processed based on the above unless any amendments are made. All orders are subject to our terms and conditions.

Branding

Spot Colour (1 col. max)