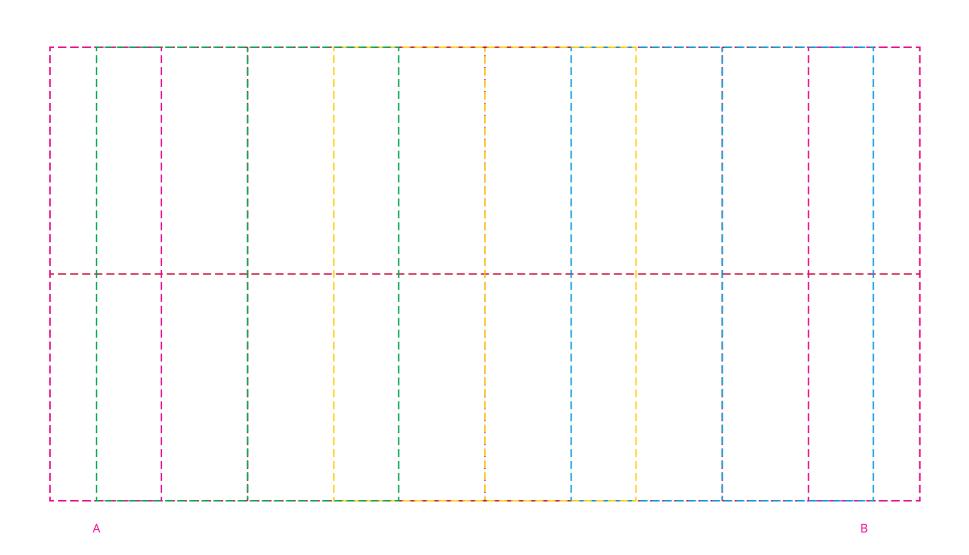

## YOUR VISUAL PROOF (2 of 2)

Visual Scale 100%

Order Reference
Date created
Created by

xxxxxx xx/xx/xx xx

Print area

230 x 120 mm

Logo size

xx x xx mm