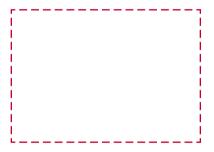

## YOUR VISUAL PROOF (2 of 2)

Order Reference Date created Created by

xxxxxx xx/xx/xx

Print area Logo size Branding 50 x 35 mm xx x xxmm Full Colour