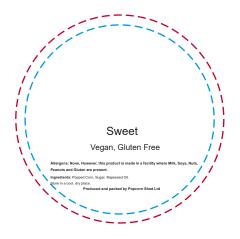

## YOUR VISUAL PROOF (2 of 2)

Order ReferencexxxxxDate createdxx/xx/xxCreated byxx

| Print area | 55 mm dia           |
|------------|---------------------|
| Logo size  | xx x xxmm           |
| Branding   | Full Colour (Label) |

– – – Safe Text Area

– – – Print Area

Visual scale 100%.