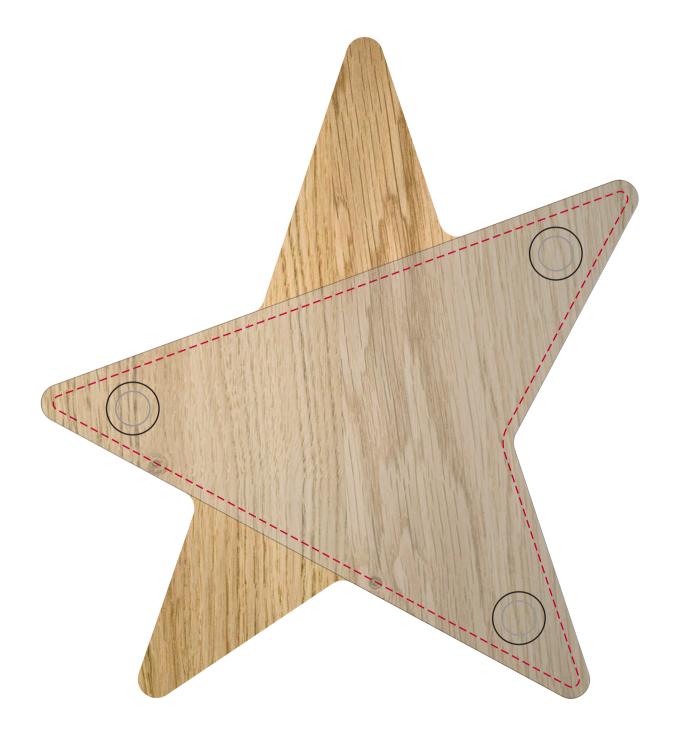

## YOUR VISUAL PROOF

Order Reference xxxxxx

Date created xx/xx/xx

Created by xx

**Product** 235607 **Colour** Oak

**Branding** Full Colour

## **Artwork Advisories**

**Full colour printed colours may differ** when printed to the final product.

Artwork is printed onto the acrylic shape and not the wooden star.

It is the customer's responsibility to ensure that the proof is correct in all areas. Please be sure to double-check spelling, grammar, layout and design before approving artwork. Due to the variation in monitor colours and adjustments, PDF proofs may not provide an accurate colour representation of the final product & printed work. Once artwork is approved, your order will be processed based on the above unless any amendments are made. All orders are subject to our terms and conditions.