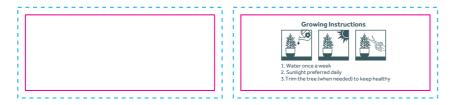

## YOUR VISUAL PROOF (2 of 2)

Order ReferencexxxxxDate createdxx/xx/xxCreated byxx

| Print area | 50 x 20 mm |
|------------|------------|
| Logo size  | xx x xxmm  |
| Branding   | Engraved   |

Front

Back