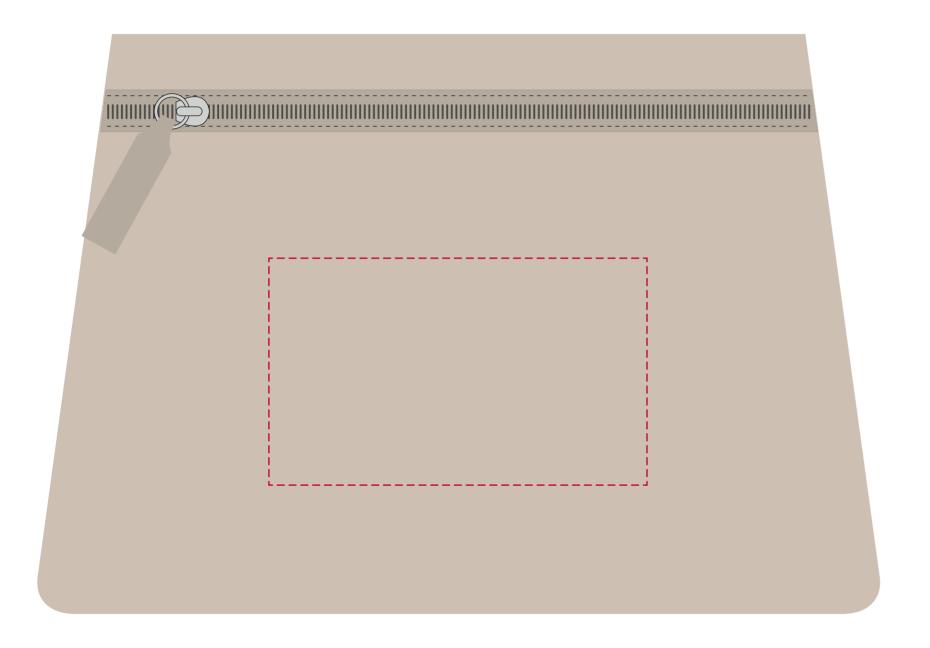

## YOUR VISUAL PROOF

Order Reference xxxxxxx

Date created xx/xx/xx

Created by xx

Product 235537 Colour Beige

Branding Spot Colour (1 col. max.)

PANTONE® Colours

PANTONE® XXXC