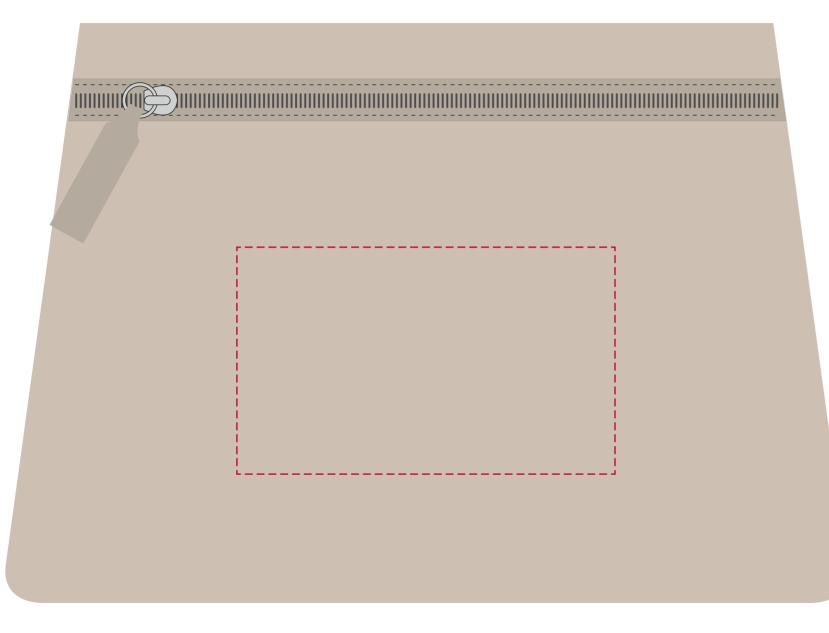

## **YOUR VISUAL PROOF**

Order Reference XXXXXXX Date created xx/xx/xx Created by XX

| Product  | 235537                    |
|----------|---------------------------|
| Colour   | Beige                     |
| Branding | Spot Colour (2 col. max.) |