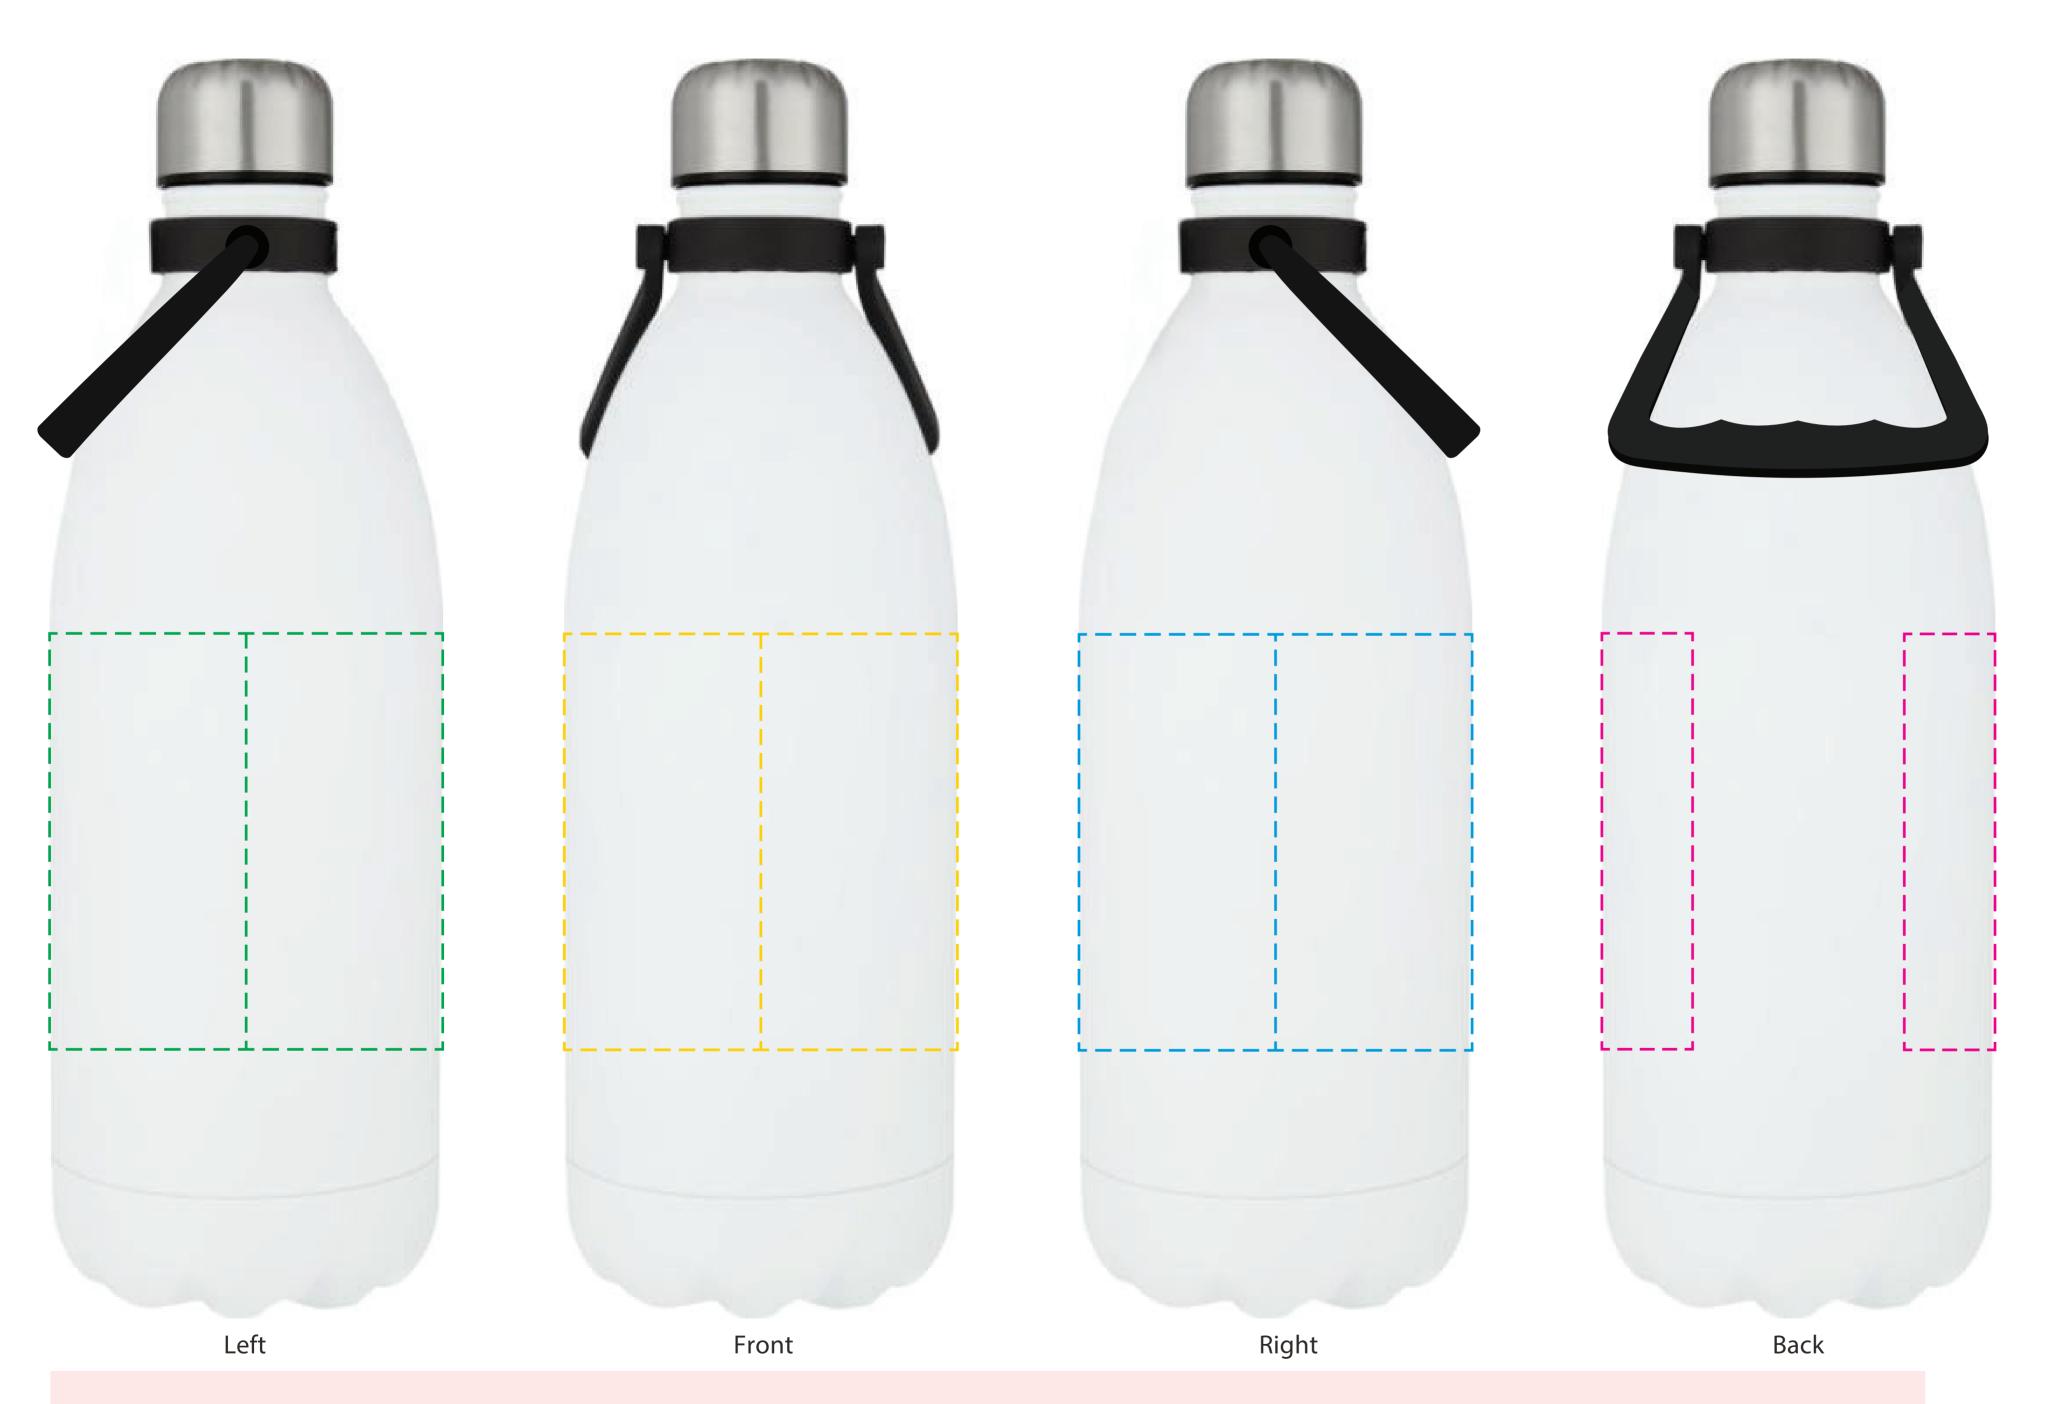

## YOUR VISUAL PROOF (1 of 2)

For Visual Purposes Only. Please see page 2 for actual artwork size.

Order Reference xxxxxxx

Date created xx/xx/xx

Created by

xx/xx/xx xx

Product 235521
Colour White

**Branding** Spot Colour (1 col. max)

## **Artwork Advisories**

This template is not to scale and is to be used as a **guide for print size** & positioning only.

It is the customer's responsibility to ensure that the proof is correct in all areas. Please be sure to double-check spelling, grammar, layout and design before approving artwork.

## YOUR VISUAL PROOF (2 of 2)

Visual scale 100%.

Order Reference
Date created
Created by

xxxxxx xx/xx/xx xx

Print area 270 x 110 mm

Logo size xx x xxmm

**Branding** Spot Colour (1 col. max)