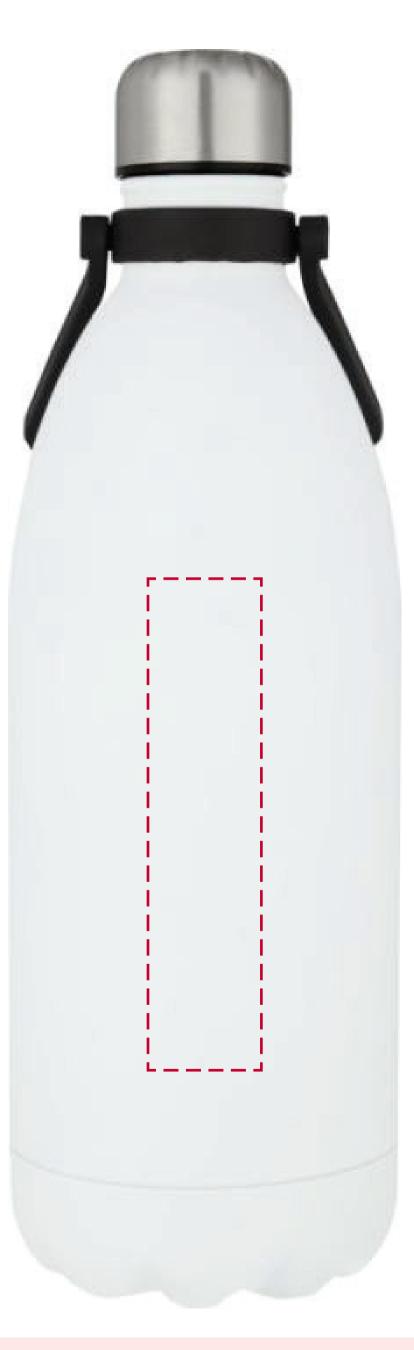

## YOUR VISUAL PROOF

nm **Lo** 

| Order Reference | XXXXXX   |
|-----------------|----------|
| Date created    | xx/xx/xx |
| Created by      | xx       |

| Product  | 235521   |
|----------|----------|
| Colour   | White    |
| Branding | Engraved |