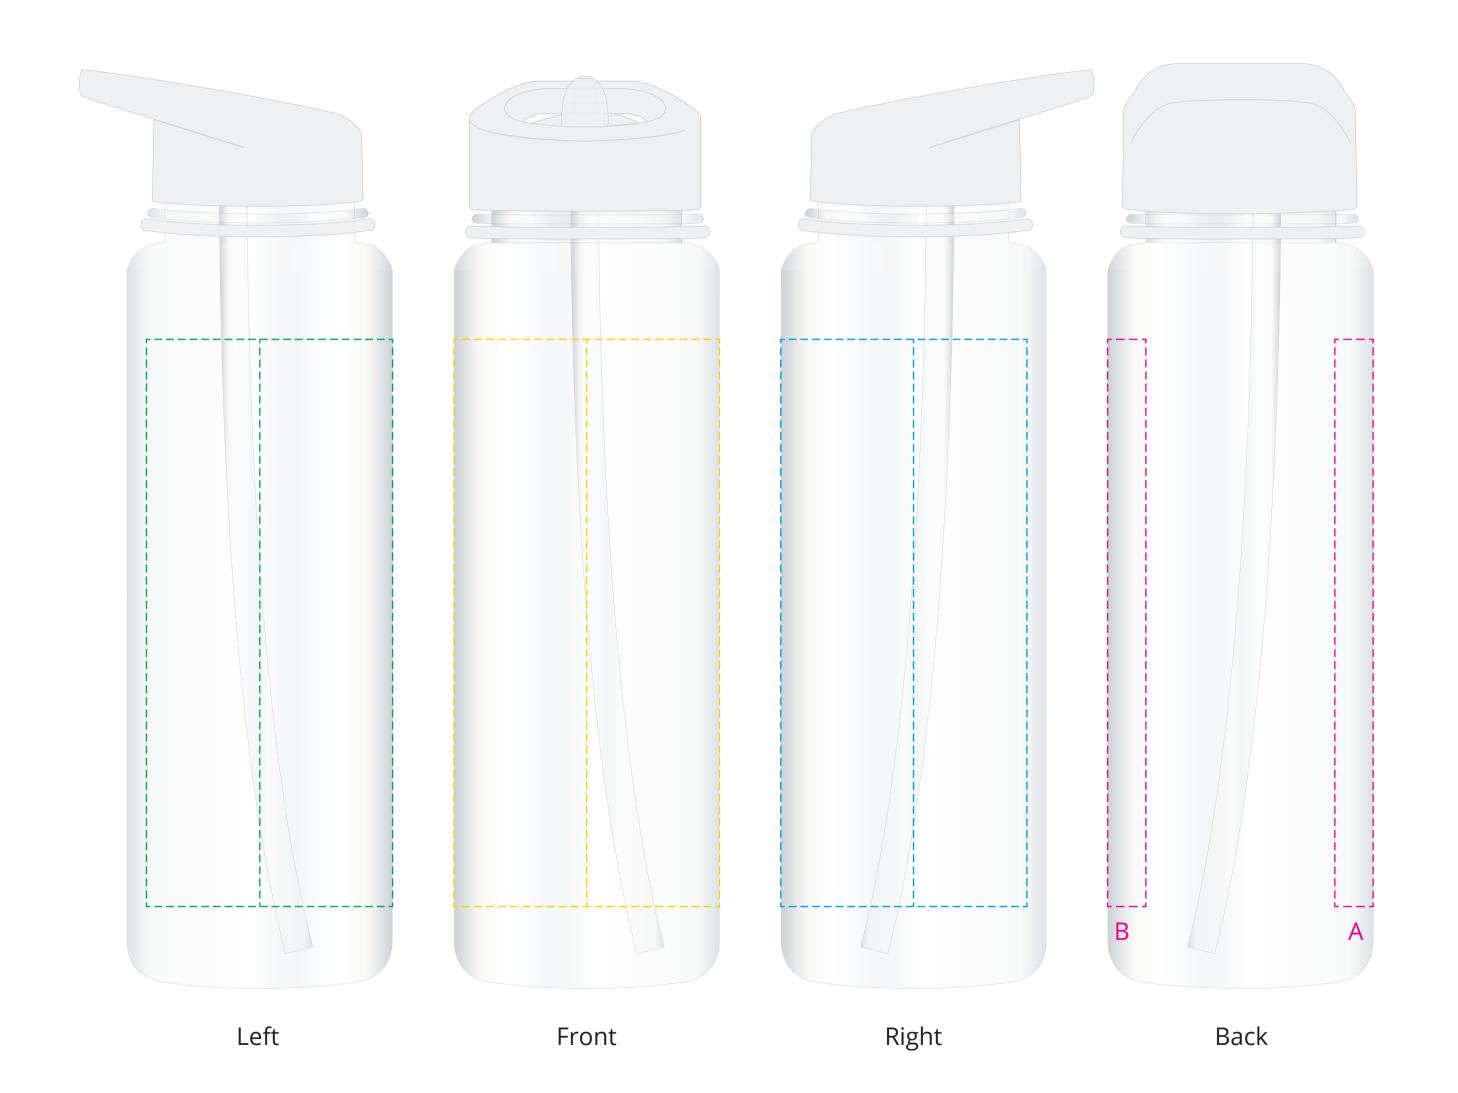

## YOUR VISUAL PROOF (1 of 2)

For Visual Purposes Only. Please see page 2 for actual artwork size.

Order Reference xxxxxx

Date created xx/xx/xx

Created by xx

Product 235462

Colour Transparent / White

Branding Spot Colour (2 col. max)

## YOUR VISUAL PROOF (2 of 2)

Visual scale 100%.

Order Reference
Date created
Created by

xxxxxx xx/xx/xx

XX

Print area

170 x 150 mm

Logo size