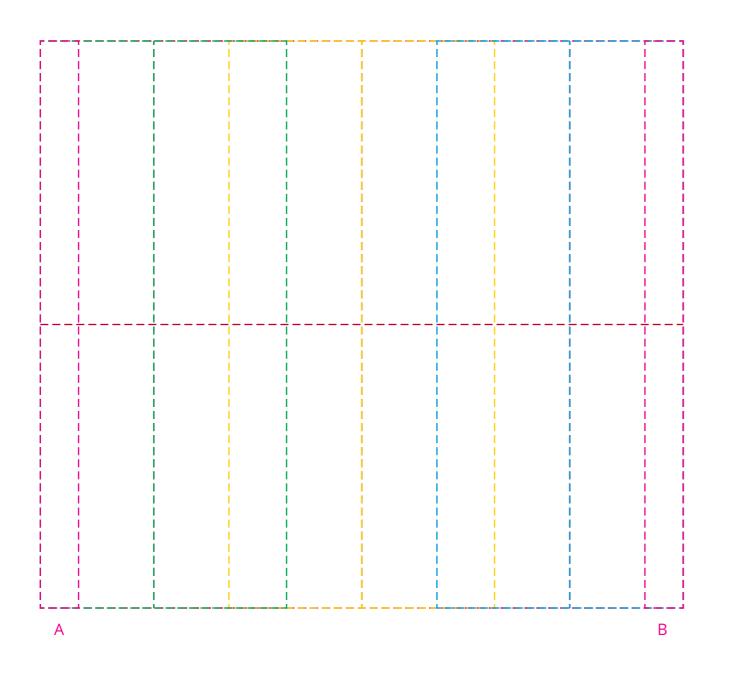

## YOUR VISUAL PROOF (2 of 2)

Visual scale 100%.

Order Reference
Date created
Created by

xxxxxx xx/xx/xx

XX

Print area

170 x 150 mm

Logo size

xx x xx mm

Branding

Spot Colour (2 col. max)