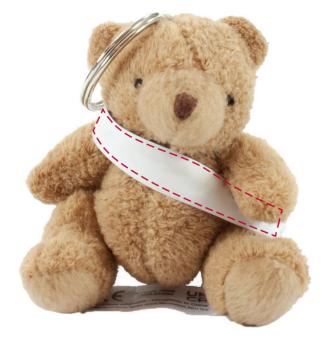

## YOUR VISUAL PROOF (1 of 2)

For Visual Purposes Only. Please see page 2 for actual artwork size.

Order Reference XXXXXX Date created xx/xx/xx Created by xх

| Product  | 235450                   |
|----------|--------------------------|
| Colour   | Light Brown / White      |
| Branding | Spot colour (2 col. max) |

## Artwork Advisories

This template is not to scale and is to be used as a guide for print size & positioning only.

It is the customer's responsibility to ensure that the proof is correct in all areas. Please be sure to double-check spelling, grammar, layout and design before approving artwork. Due to the variation in monitor colours and adjustments, PDF proofs may not provide an accurate colour representation of the final product & printed work. Once artwork is approved, your order will be processed based on the above unless any amendments are made. All orders are subject to our terms and conditions.