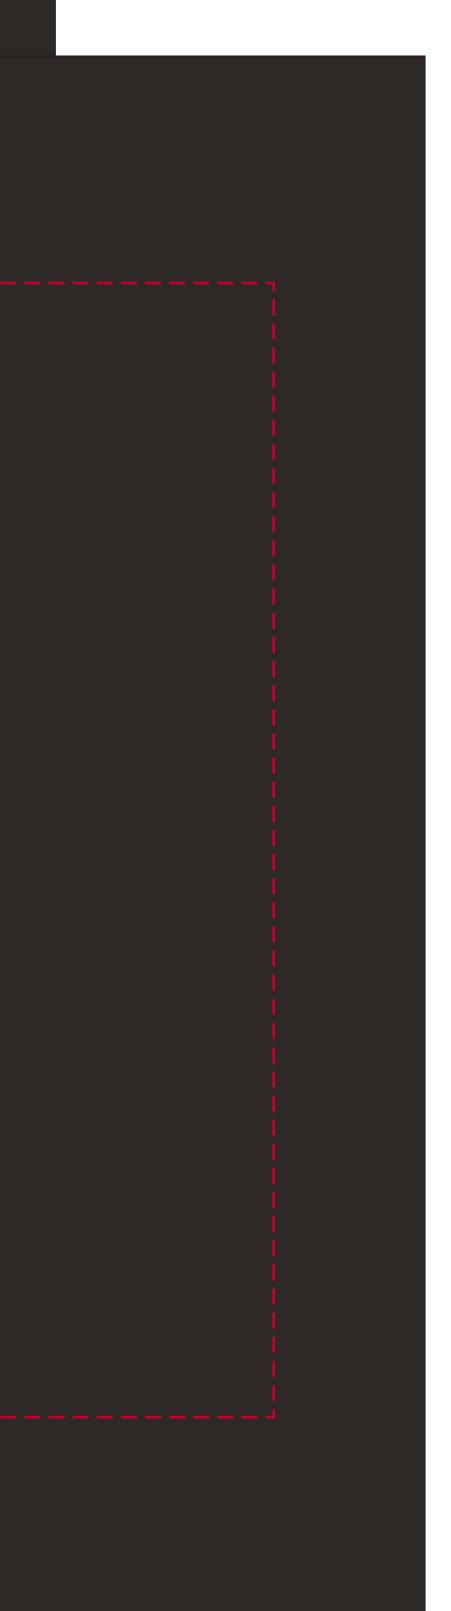

## YOUR VISUAL PROOF (1 of 2)

The closest we can print to the edge of the bag is 30mm.

**Scale** 100% **Print area** 300 x 300 mm

Must have all strokes outlined and then merged using the Pathfinder>Merge action. Then make sure the artwork is grouped.