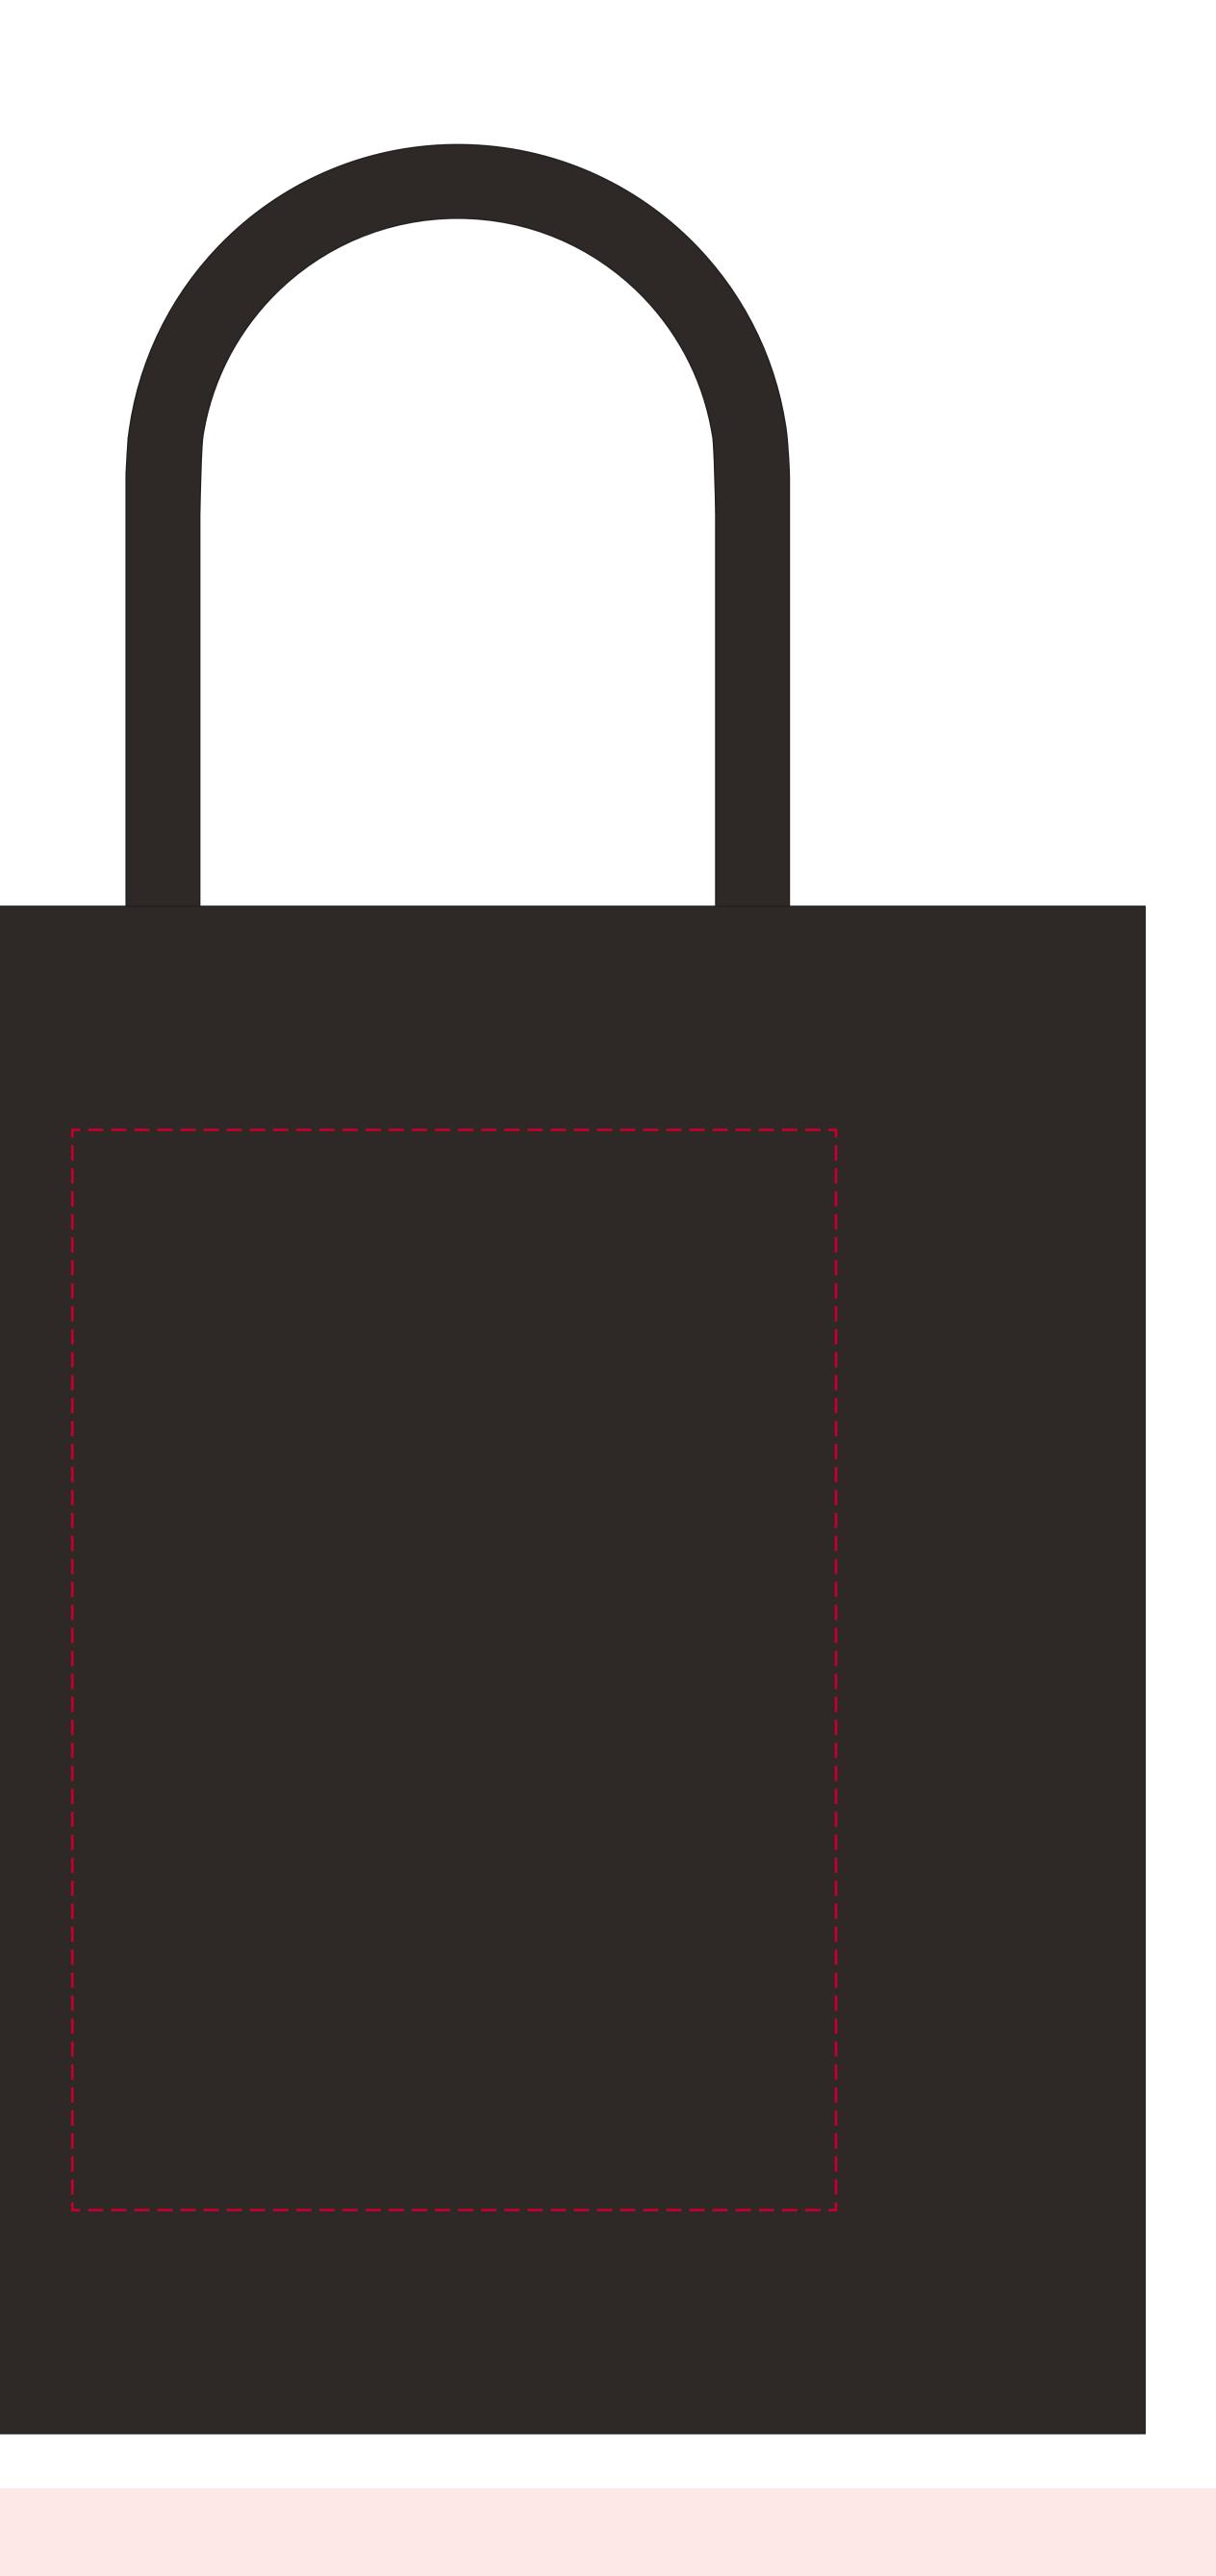

## YOUR VISUAL PROOF (1 of 2)

The closest we can print to the edge of the bag is 30mm.

**Scale** 100% **Print area** 210 x 297 mm

Must have all strokes outlined and then merged using the Pathfinder>Merge action. Then make sure the artwork is grouped.

Logo size xx x xx mm

Order ReferenceXXXXXDate createdXX/XX/XXCreated byXX

Product Colour Branding 235374 Black Full Colour Transfer