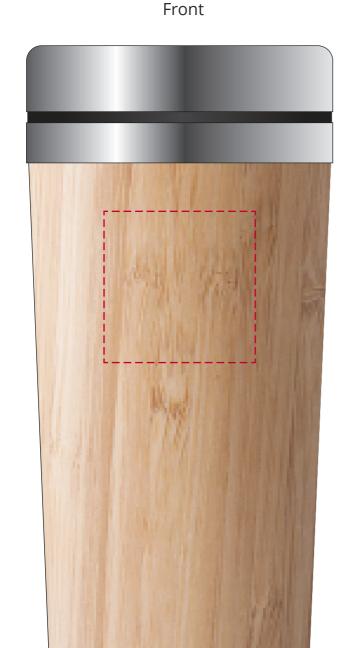

## YOUR VISUAL PROOF

**Order Reference** XXXXXX **Date created** xx/xx/xx **Created by** XX

**Product** 235287

Bamboo / Silver Colour

Engraved **Branding** 

## **Artwork Advisories**

Please note: The quality and appearance of the artwork may vary due to the nature of the wooden material.

It is the customer's responsibility to ensure that the proof is correct in all areas. Please be sure to double-check spelling, grammar, layout and design before approving artwork. Due to the variation in monitor colours and adjustments, PDF proofs may not provide an accurate colour representation of the final product & printed work. Once artwork is approved, your order will be processed based on the above unless any amendments are made. All orders are subject to our terms and conditions.