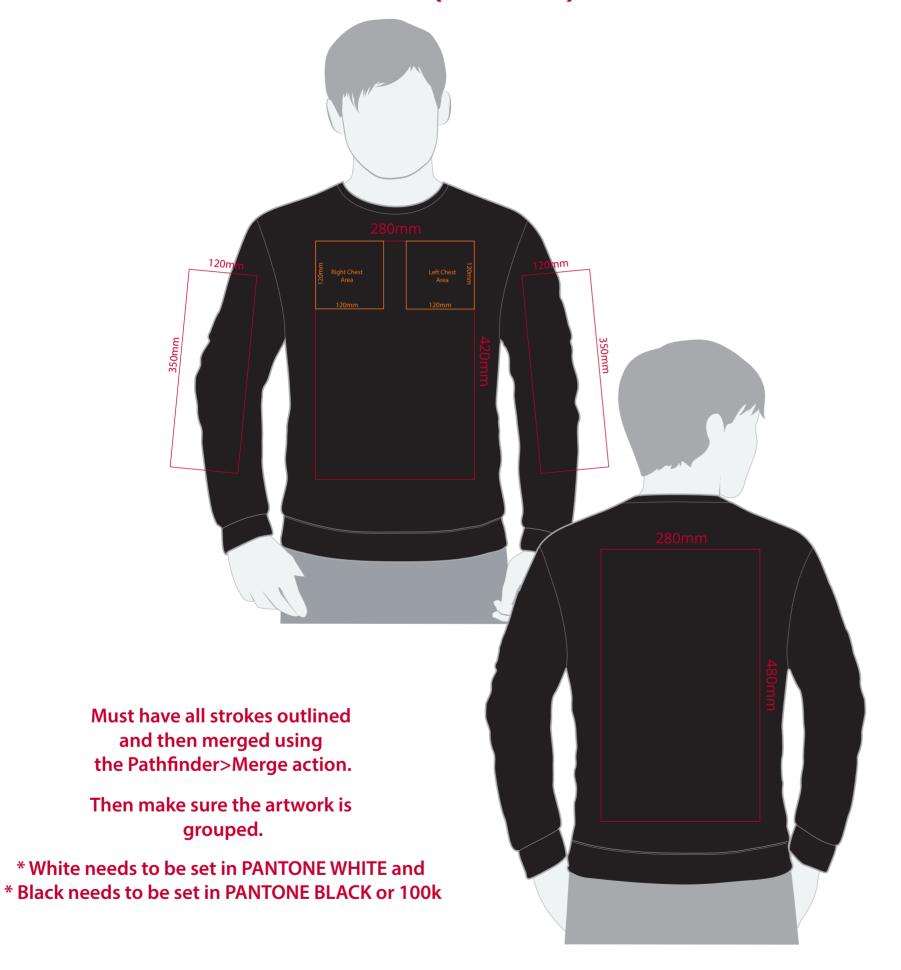

## YOUR VISUAL PROOF (1 of 2)

For Visual Purposes Only Please see page 2 for actual artwork size.

Order Reference xxxxxx

Date created xx/xx/xx

Created by XX

Product 235262 Colour Black

Branding Spot Colour

## **Artwork Advisories**

This template is not to scale and is to be used as a guide for print size & positioning only.

On coloured shirts a layer of white is printed underneath the artwork to ensure the colour of the product doesn't affect the print.