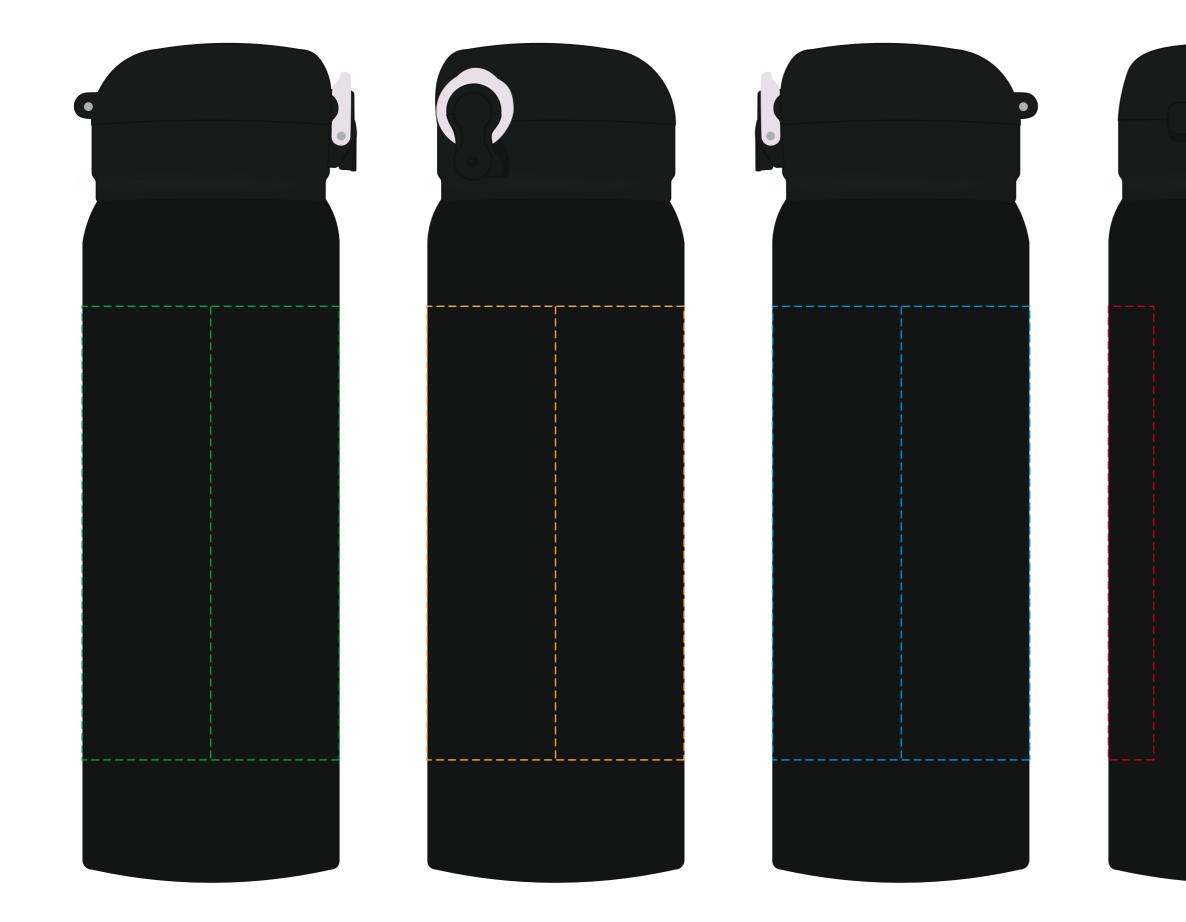

## YOUR VISUAL PROOF (1 of 2)

For Visual Purposes Only. Please see page 2 for actual artwork size.

Order ReferencexxxxxDate createdxx/xx/xxCreated byxx

| Product  | 235249     |
|----------|------------|
| Colour   | Black      |
| Branding | Spot colou |