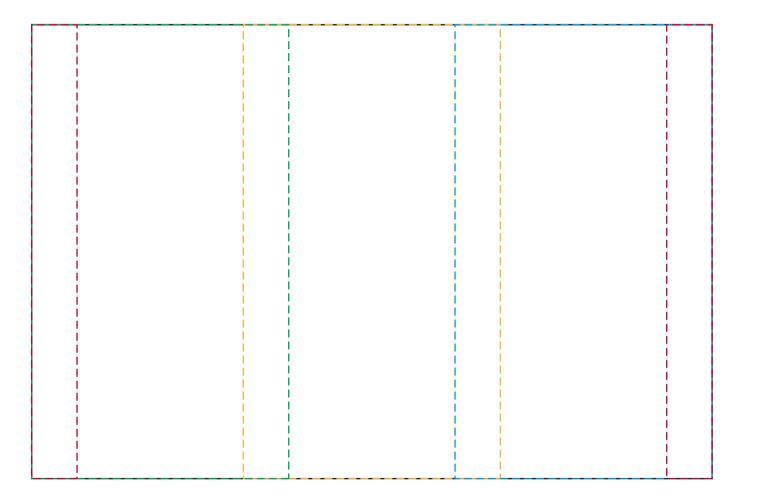

## YOUR VISUAL PROOF (2 of 2)

Order ReferencexxxxxDate createdxx/xx/xxCreated byxx

| Print area | 120 x 180 mm |
|------------|--------------|
| Logo size  | xx x xxmm    |
| Branding   | Spot colour  |