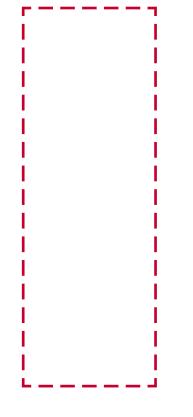

## YOUR VISUAL PROOF (2 of 2)

Order ReferencexxxxxDate createdxx/xx/xxCreated byxx

| Print area | 100 x 35 mm |
|------------|-------------|
| Logo size  | xx x xxmm   |
| Branding   | Spot colour |

Visual scale 100%.