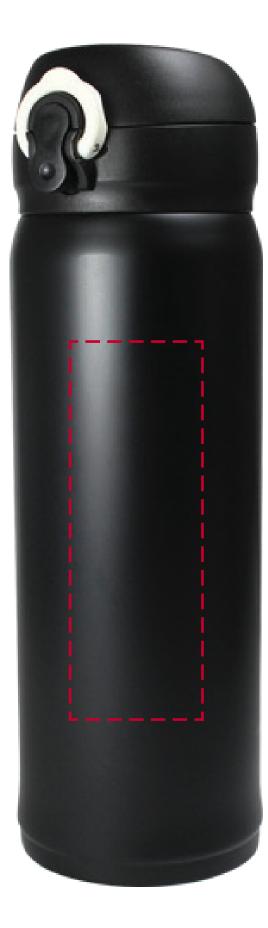

## YOUR VISUAL PROOF (1 of 2)

For Visual Purposes Only. Please see page 2 for actual artwork size.

| Order Reference | xxxxxx   |
|-----------------|----------|
| Date created    | xx/xx/xx |
| Created by      | xx       |

| Product  |
|----------|
| Colour   |
| Branding |

235249 Black Spot colour