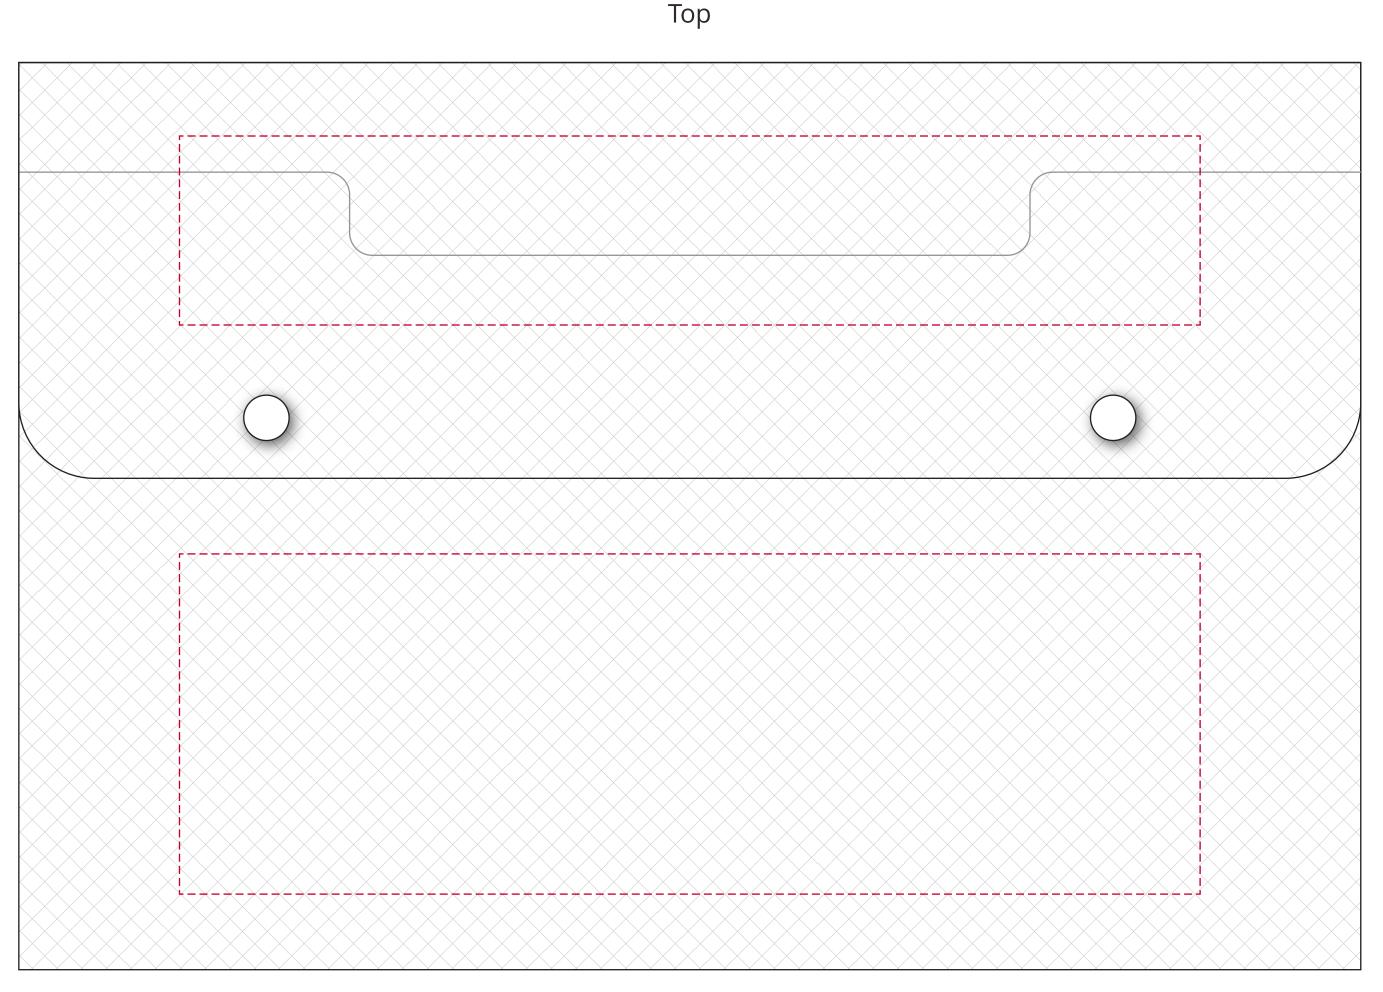

## YOUR VISUAL PROOF

Bottom

| Order Reference | XXXXXX   |
|-----------------|----------|
| Date created    | xx/xx/xx |
| Created by      | XX       |

## Logo size xx x xxmm

| Product  | 235236                   |
|----------|--------------------------|
| Colour   | Clear                    |
| Branding | Spot colour (2 col. max) |