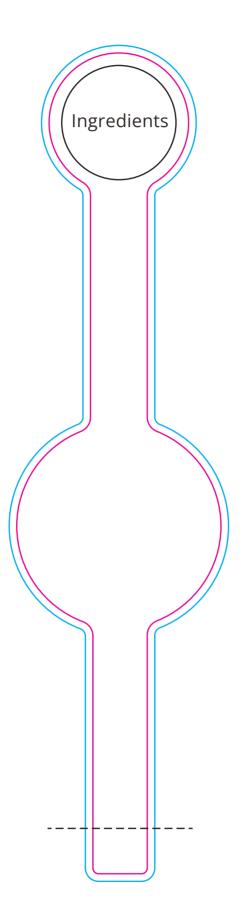

## YOUR VISUAL PROOF (2 of 2)

Visual scale 100%.

Order Reference Date created Created by xxxxxx xx/xx/xx xx

Print area Logo size Branding 54 x 217mm xx x xxmm Full colour

---- Overlap ----- Print Area ----- Bleed