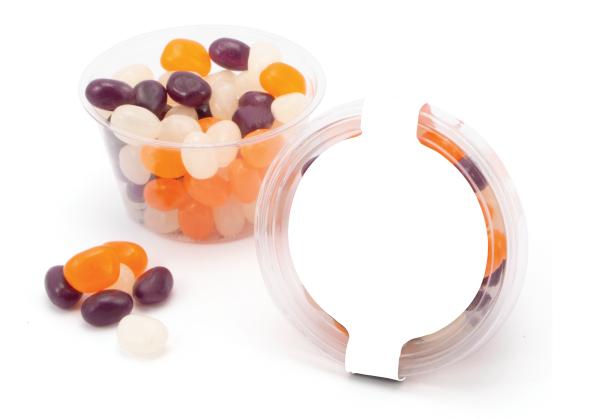

## YOUR VISUAL PROOF (1 of 2)

Order ReferencexxxxxDate createdxx/xx/xxCreated byxx

| Product  | 235188      |
|----------|-------------|
| Colour   | White       |
| Branding | Full colour |

Artwork Advisories