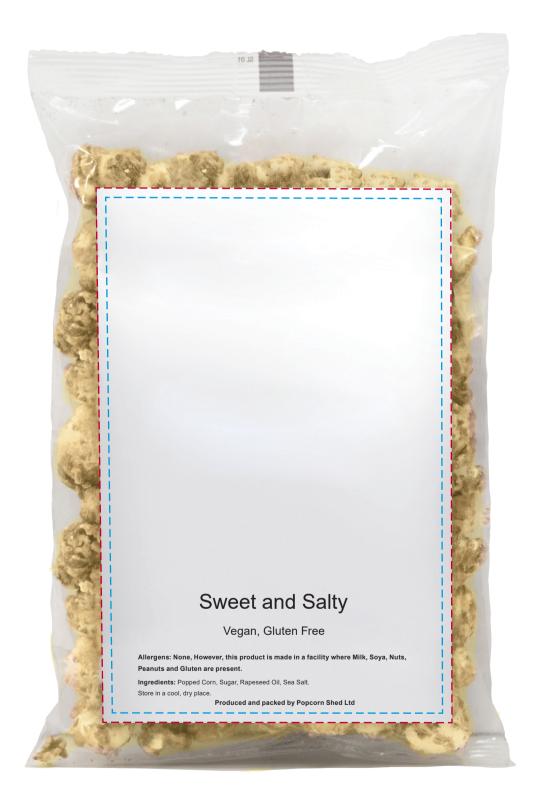

## YOUR VISUAL PROOF (1 of 2)

For Visual Purposes Only. Please see page 2 for actual artwork size.

Order Reference xxxxxx

Date created xx/xx/xx

Created by xx

Product 235149 Colour Clear

Flavour Sweet and Salty

Branding Full Colour (Sticker)

## Artwork Advisories

**Full colour** printed colours may differ when printed to the final product.

Artwork is printed full colour onto a sticker.

Popcorn may differ in appearance depending on flavour.

It is the customer's responsibility to ensure that the proof is correct in all areas. Please be sure to double-check spelling, grammar, layout and design before approving artwork. Due to the variation in monitor colours and adjustments, PDF proofs may not provide an accurate colour representation of the final product & printed work. Once artwork is approved, your order will be processed based on the above unless any amendments are made. All orders are subject to our terms and conditions.