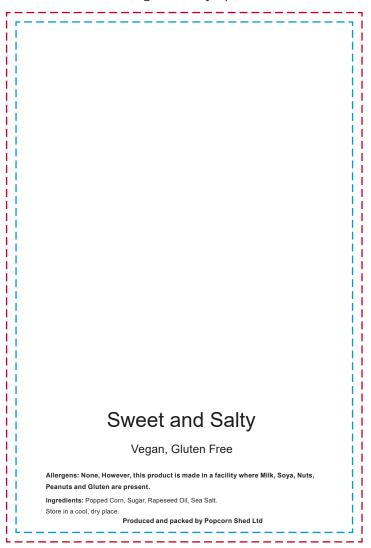

## YOUR VISUAL PROOF (2 of 2)

Top (logo this way up!)

— — Safe Text Area

– – Print Area

**Bottom** 

Visual scale 100%.

Order Reference
Date created

XX

Created by

xx/xx/xx

XXXXXX

Print area 94 x 140 mm Logo size xx x xxmm

Branding Full Colour (Sticker)