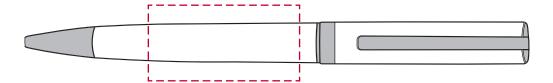

## YOUR VISUAL PROOF

Scale **100%** 

Print area 40 x 20 mm

Logo size xx x xx mm

Order Reference xxxxxx

Date created xx/xx/xx

Created by xx

Product 235144
Colour White

Branding Spot Colour (3 col max.)