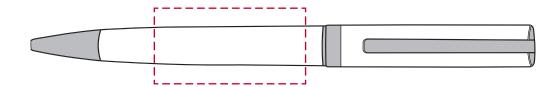

## YOUR VISUAL PROOF

Order ReferencexxxxxDate createdxx/xx/xxCreated byxx

| Product  | 235144            |
|----------|-------------------|
| Colour   | White             |
| Branding | Engraved (Rotary) |

## Scale 100% Print area 40 x 20 mm Logo size xx x xx mm