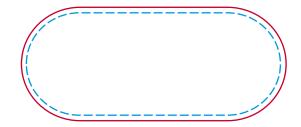

## YOUR VISUAL PROOF (2 of 2)

Order ReferencexxxxxDate createdxx/xx/xxCreated byxx

| Print area | 70 x 30 mm  |
|------------|-------------|
| Logo size  | xx x xxmm   |
| Branding   | Full Colour |

––– Margin

Visual scale 100%.