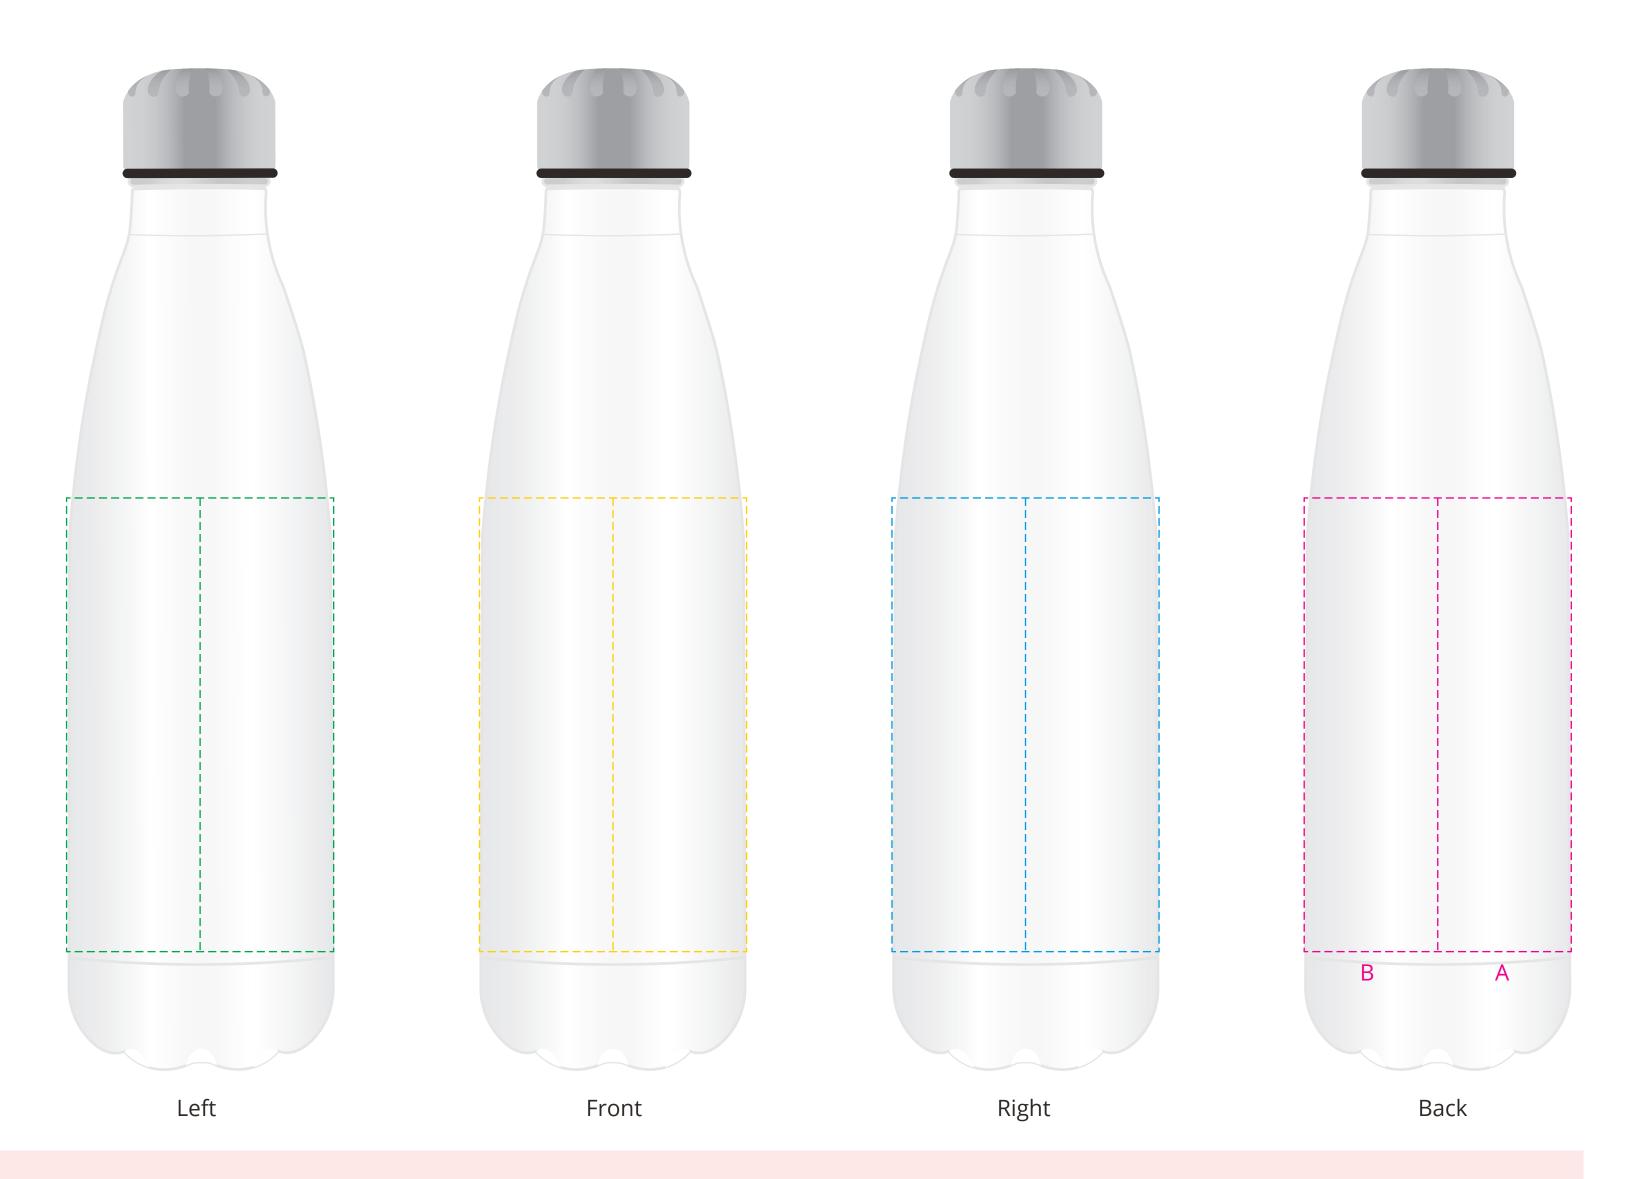

## YOUR VISUAL PROOF (1 of 2)

For Visual Purposes Only. Please see page 2 for actual artwork size.

Order Reference xxxxxx

Date created xx/xx/xx

Created by xx

**Product** 235110

**Colour** Gloss White

**Branding** Spot Colour / Full Colour

## **Artwork Advisories**

This template is not to scale and is to be used as a **guide for print size & positioning only.** 

It is the customer's responsibility to ensure that the proof is correct in all areas. Please be sure to double-check spelling, grammar, layout and design before approving artwork.

Due to the variation in monitor colours and adjustments, PDF proofs may not provide an accurate colour representation of the final product & printed work. Once artwork is approved, your order will be processed based on the above unless any amendments are made. All orders are subject to our terms and conditions.