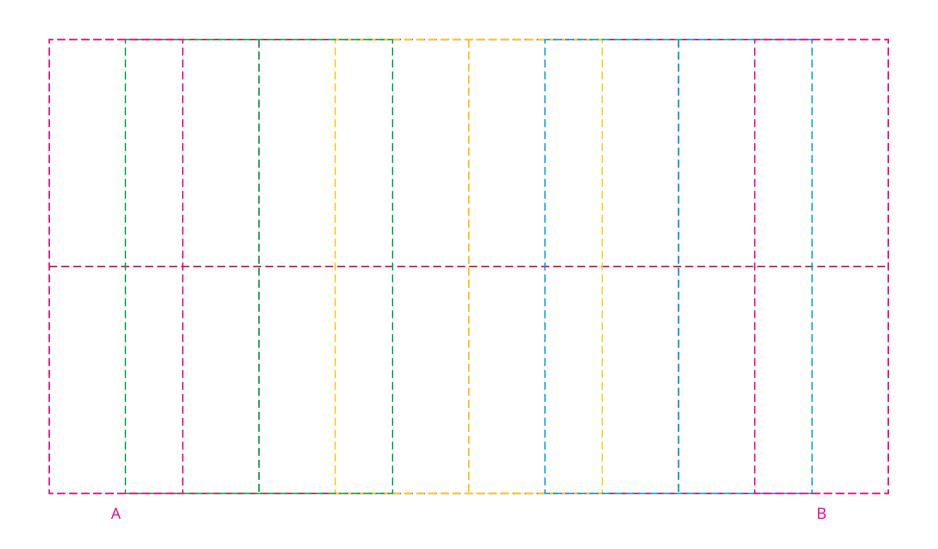

## YOUR VISUAL PROOF (2 of 2)

Visual scale 100%.

Order Reference
Date created
Created by

xxxxxx xx/xx/xx xx

Print area

222 x 120 mm

Logo size

xx x xx mm