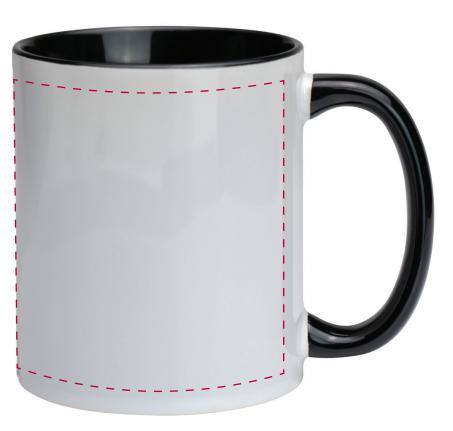

## YOUR VISUAL PROOF (2 of 2)

Visual scale 100%.

Order Reference

Date created

xxxxxx xx/xx/xx

Print area

Created by

220 x 80 mm

Logo size Branding xx x xxmm Full Colour