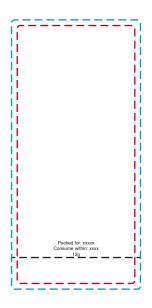

## YOUR VISUAL PROOF (2 of 2)

--- Bleed

**---** Overlap

Visual scale 100%.

Order Reference
Date created

xxxxxx xx/xx/xx

Created by

Print area

Logo size

63.5 x 31.1 mm xx x xx mm

Branding Full Colour (label)