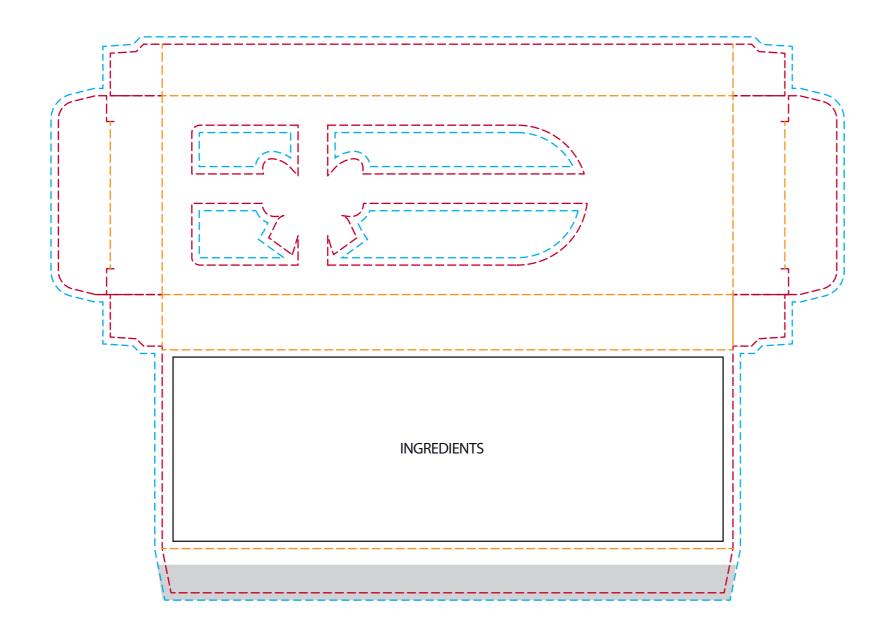

## YOUR VISUAL PROOF (2 of 2)

\_\_\_ Bleed

--- Cut Line

--- Folds

No Print

Visual scale 100%.

Order Reference
Date created
Created by

xxxxxx xx/xx/xx xx

Print area Logo size 149 x 210 mm

Branding

Full Colour

xx x xxmm