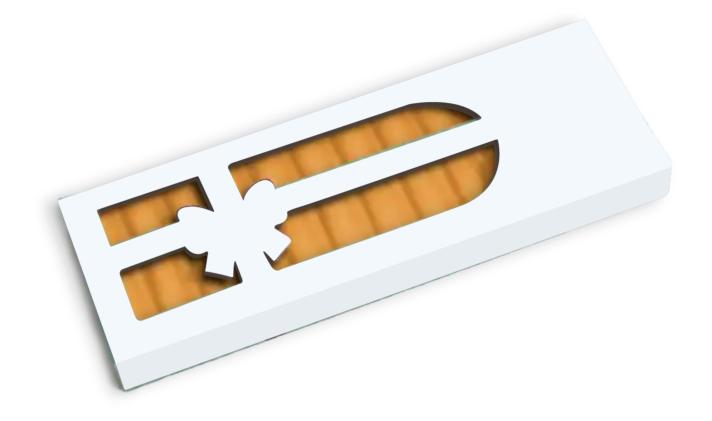

## YOUR VISUAL PROOF (1 of 2)

Order Reference xxxxxx

Date created xx/xx/xx

Created by xx

Product 234978 Colour White

Branding Full Colour