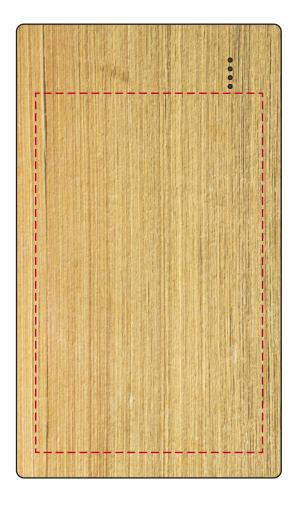

## YOUR VISUAL PROOF

Order Reference XXXXXX Date created xx/xx/xx Created by XX

234907 Product Colour Bamboo

Spot Colour (3 col max.) Branding

/ Full Colour / Engraved