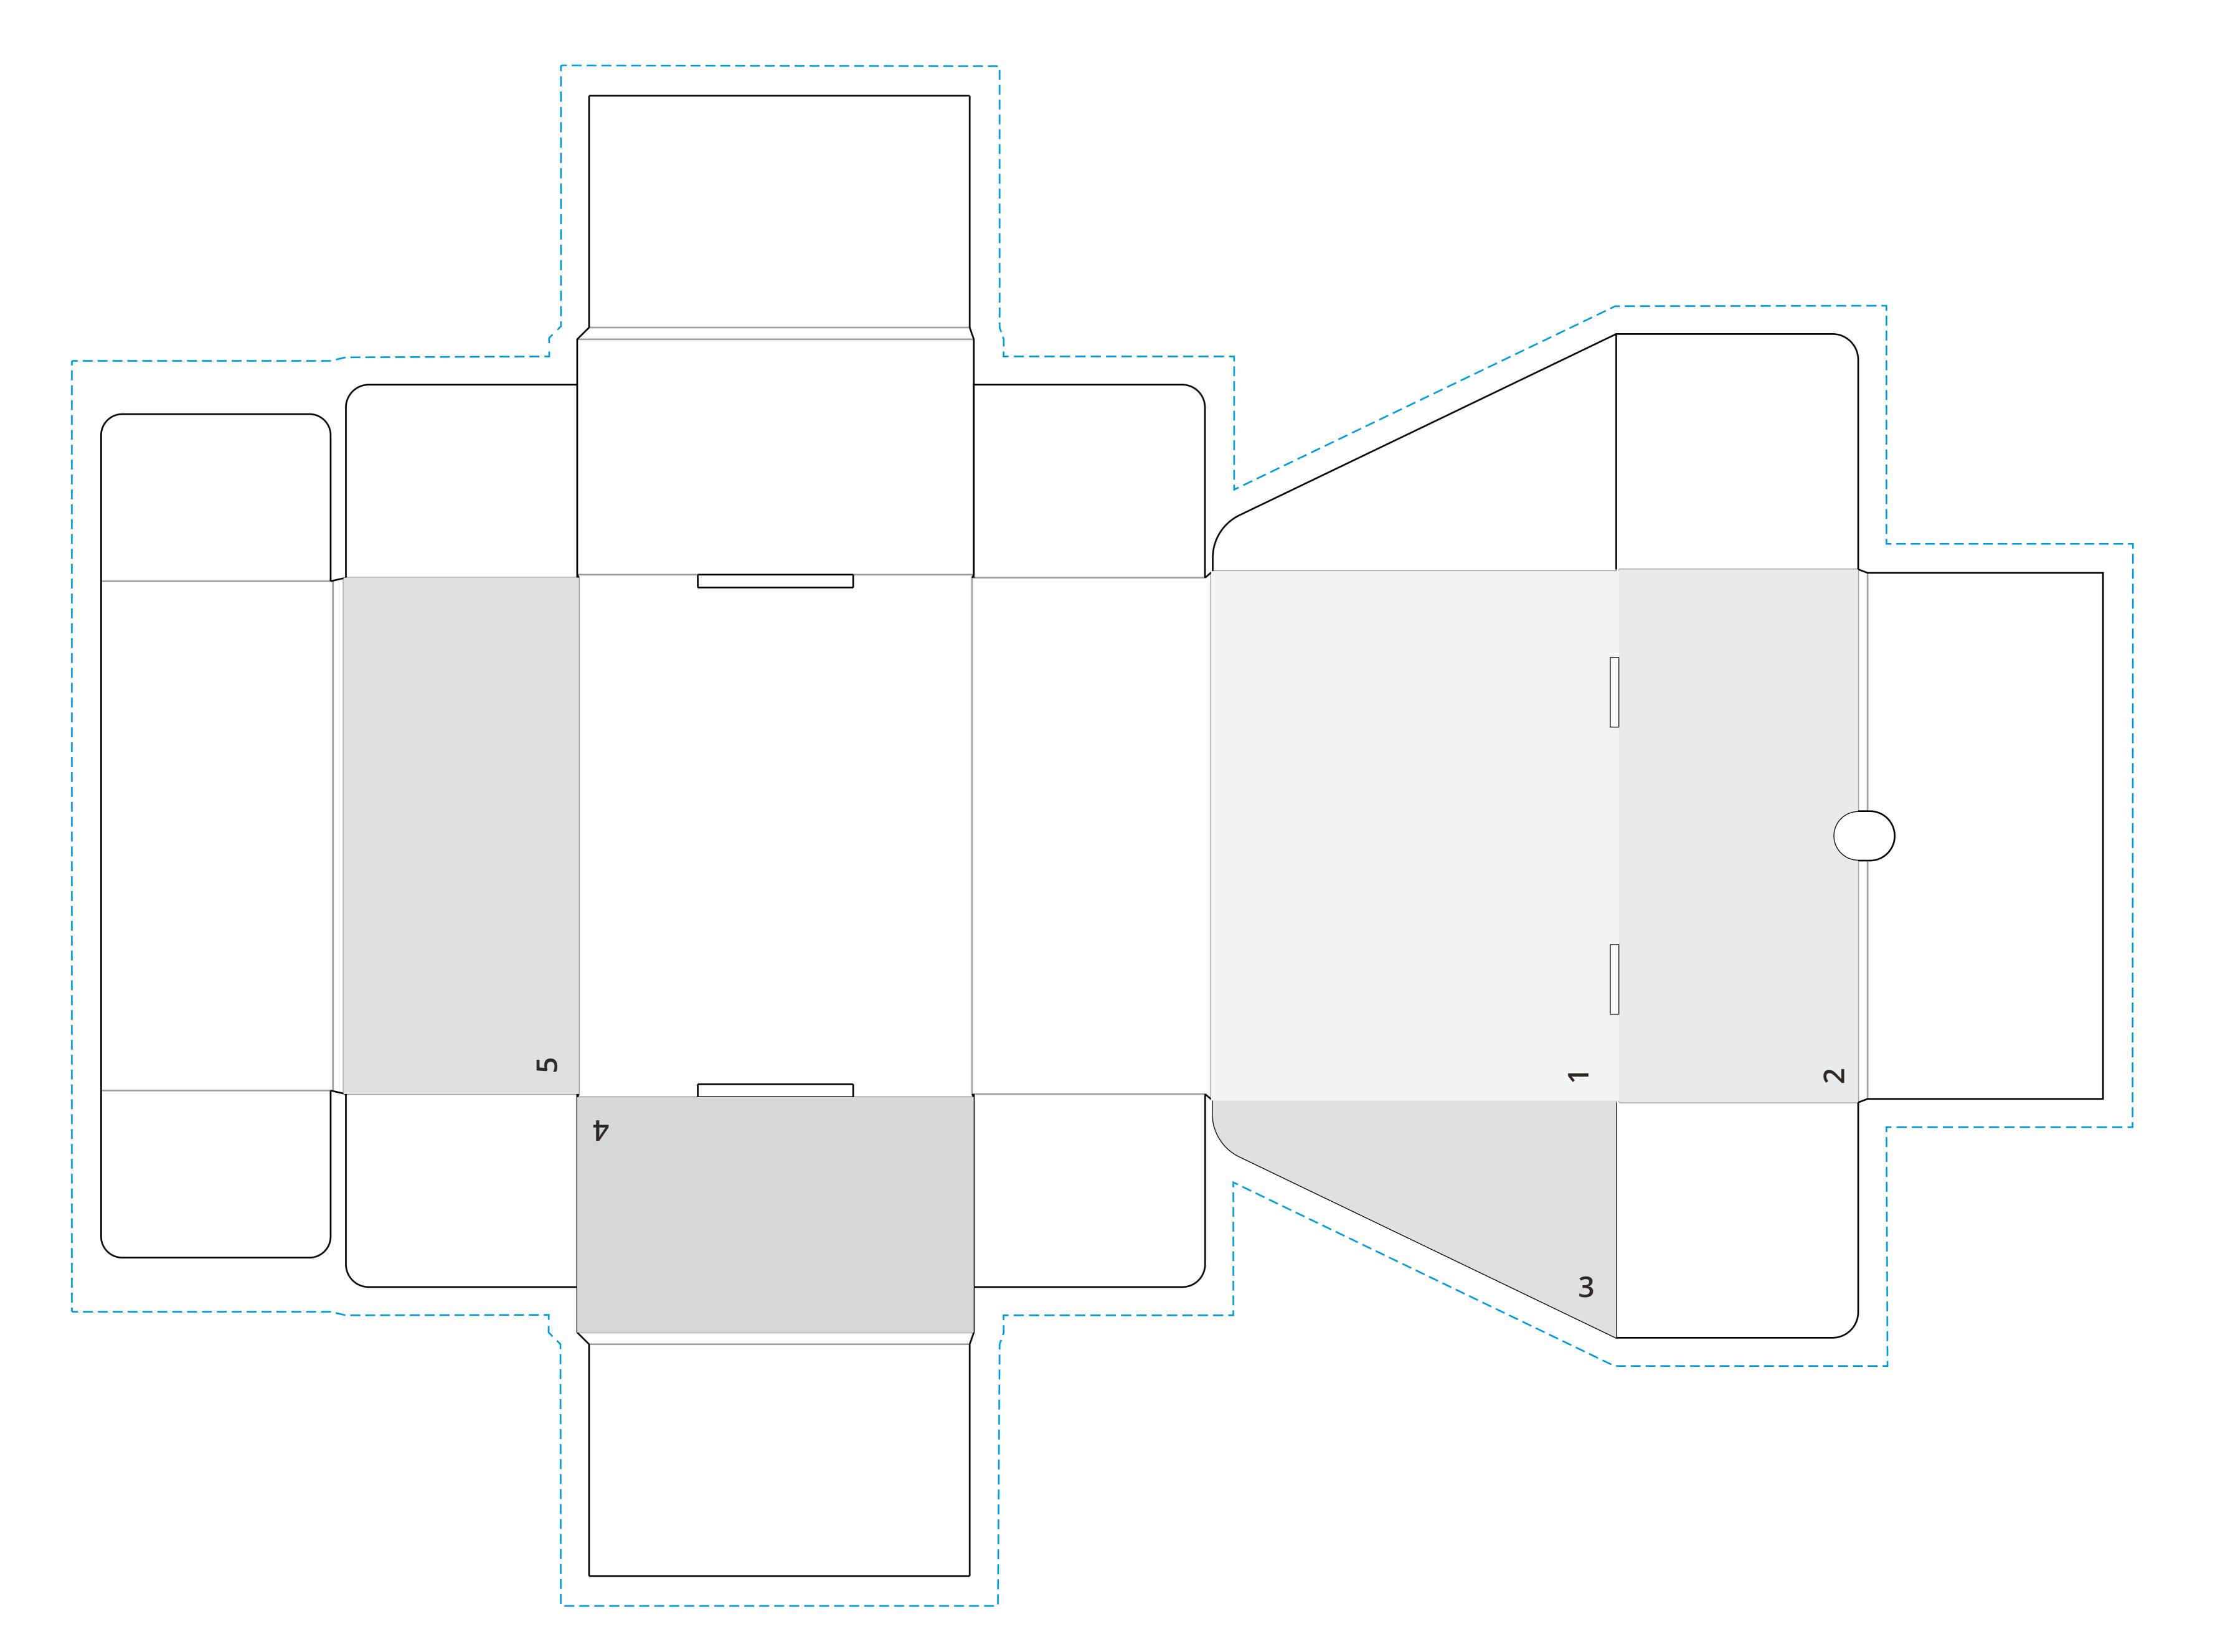

## YOUR VISUAL PROOF (2 of 2)

Order Reference xxxxxx

Date created xx/xx/xx

Created by xx

Print area All Over Print
Logo size xx x xx mm
Branding Full Colour

BleedPrint area / cut lineFold lines

Use the numbered shapes to clip copies of the artwork and match them to the correct sides of the 3D shapes on page 1, **rasterize** each section (high and transparent) make these into symbols and name them by the number.

Ensure the artwork has been mapped on the correct way. (numbers are on the same corners of each shape on page 1 and 2)