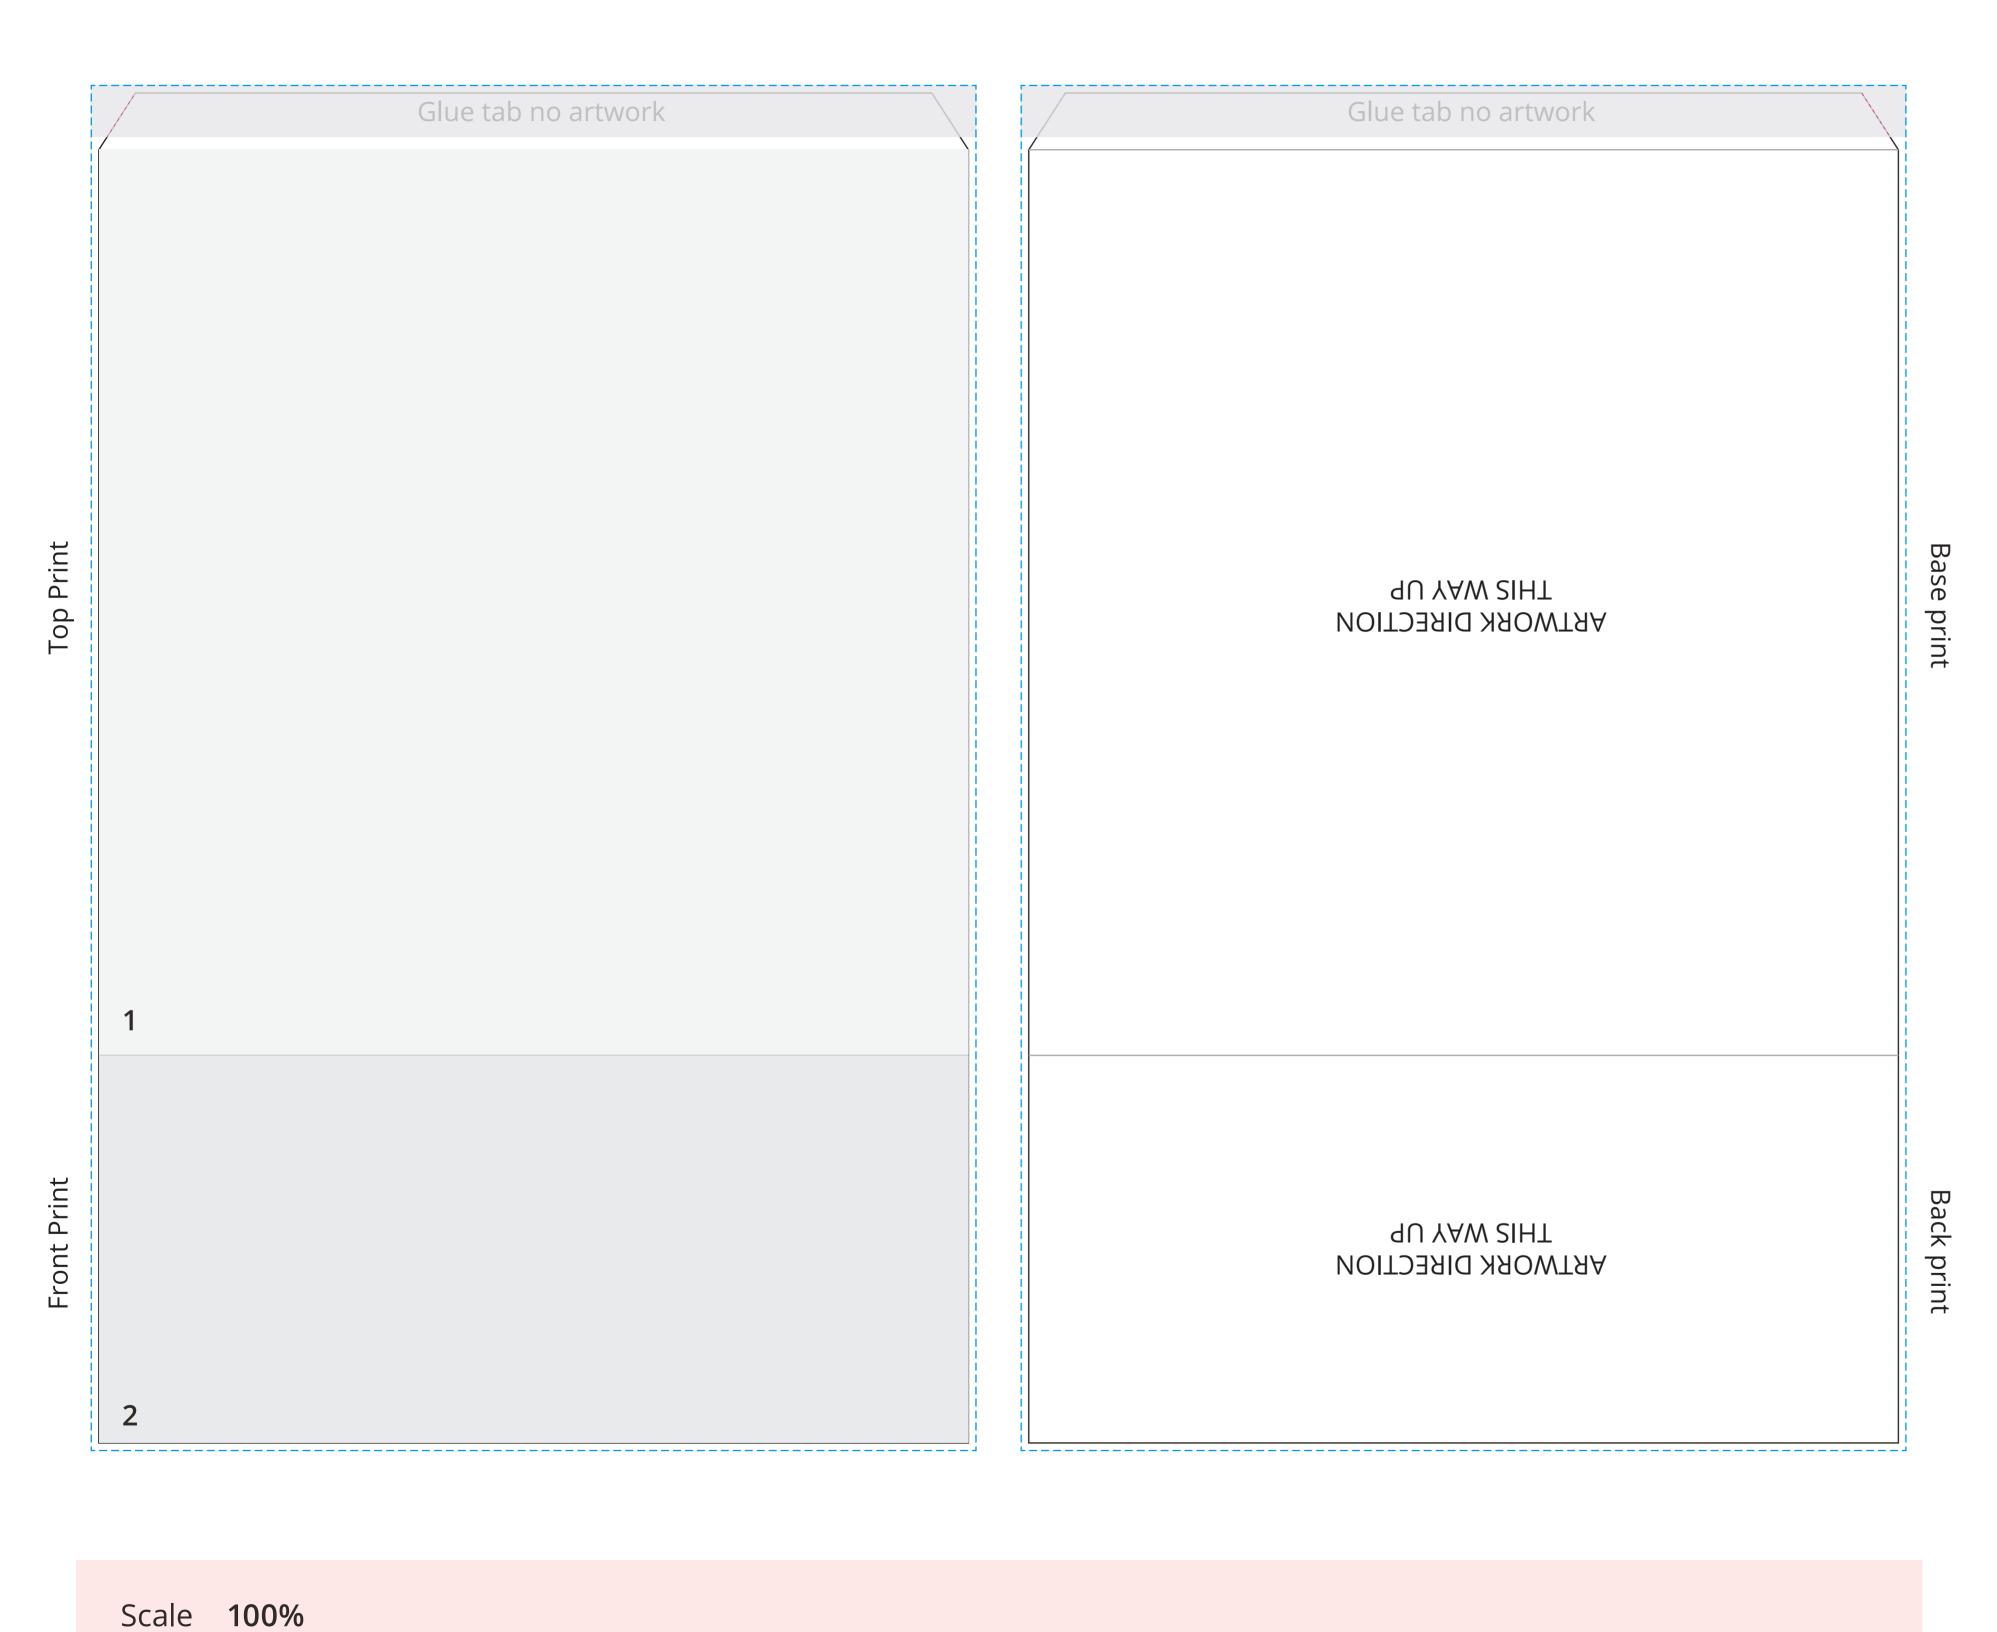

## YOUR VISUAL PROOF (2 of 2)

Order Reference xxxxxx

Date created xx/xx/xx

Created by xx

Print area All Over Print
Logo size xx x xx mm
Branding Full Colour

BleedPrint area / cut lineFold lines

Use the numbered shapes to clip copies of the artwork and match them to the correct sides of the 3D shapes on page 1, **rasterize** each section (high and transparent) make these into symbols and name them by the number.

Ensure the artwork has been mapped on the correct way. (numbers are on the same corners of each shape on page 1 and 2)