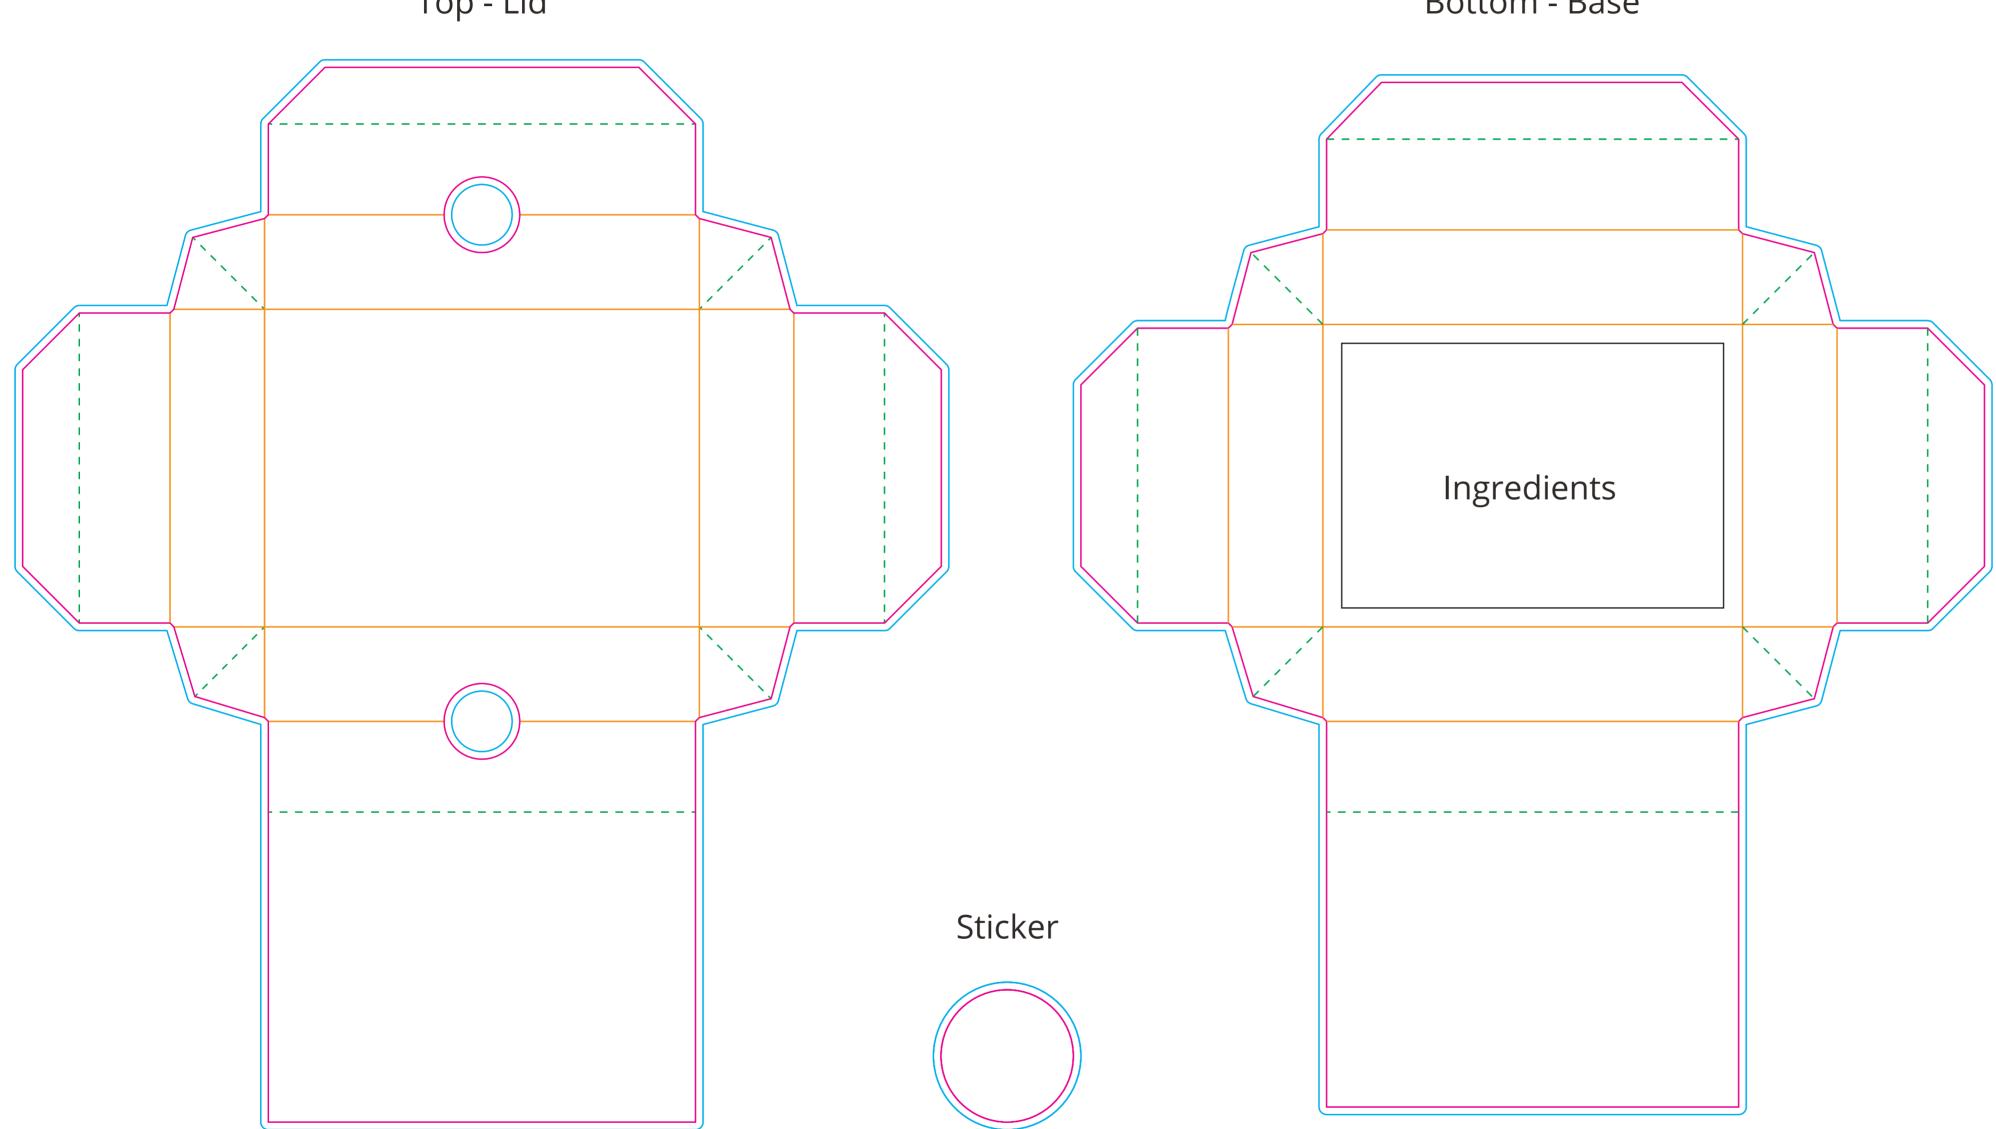

## YOUR VISUAL PROOF (2 of 2)

Top - Lid

- Bleed
- Contour
- Folds

Visual scale 100%.

Bottom - Base

Order Reference Date created Created by

XXXXXX xx/xx/xx XX

Print area Logo size Branding

All Over Print xx x xxmm Full Colour