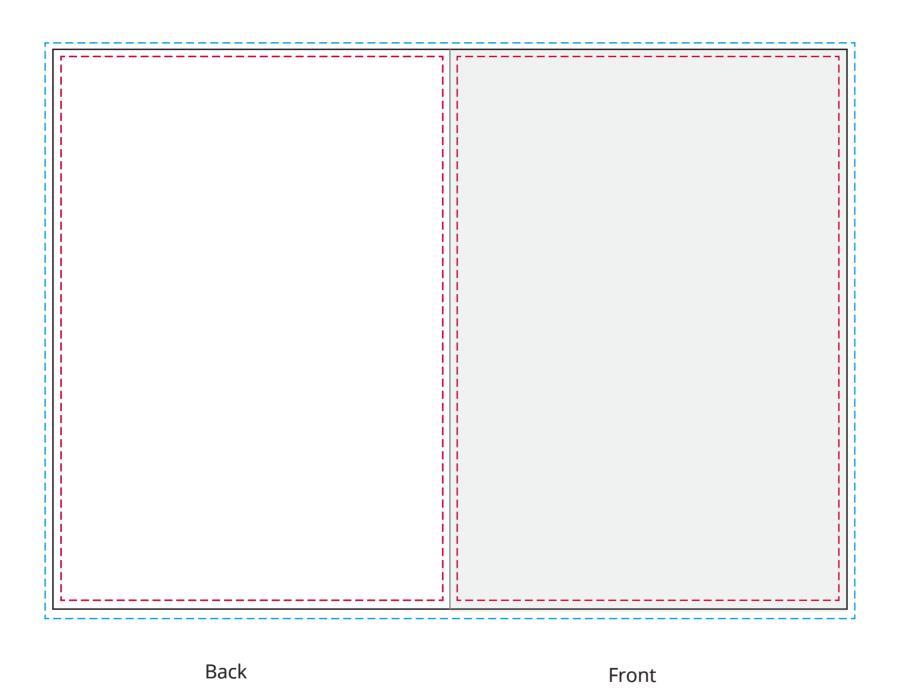

## YOUR VISUAL PROOF (4 of 4)

---- Safe text area

**Scale** 100%

---- Bleed

Cut line

Folds

**Print area** 148 x 210 mm **Logo size** xx x xxmm

**Order Reference** XXXXXX **Date created** 

xx/xx/xx

XX

**Created by** 

Card **Product** White Colour

**Branding Full Colour** 

#### **Artwork Advisories**

Full colour printed colours may **differ** when printed to the final product.

It is the customer's responsibility to ensure that the proof is correct in all areas. Please be sure to double-check spelling, grammar, layout and design before approving artwork. Due to the variation in monitor colours and adjustments, PDF proofs may not provide an accurate colour representation of the final product & printed work. Once artwork is approved, your order will be processed based on the above unless any amendments are made. All orders are subject to our terms and conditions.

Please email all approvals/amends to your order processor.