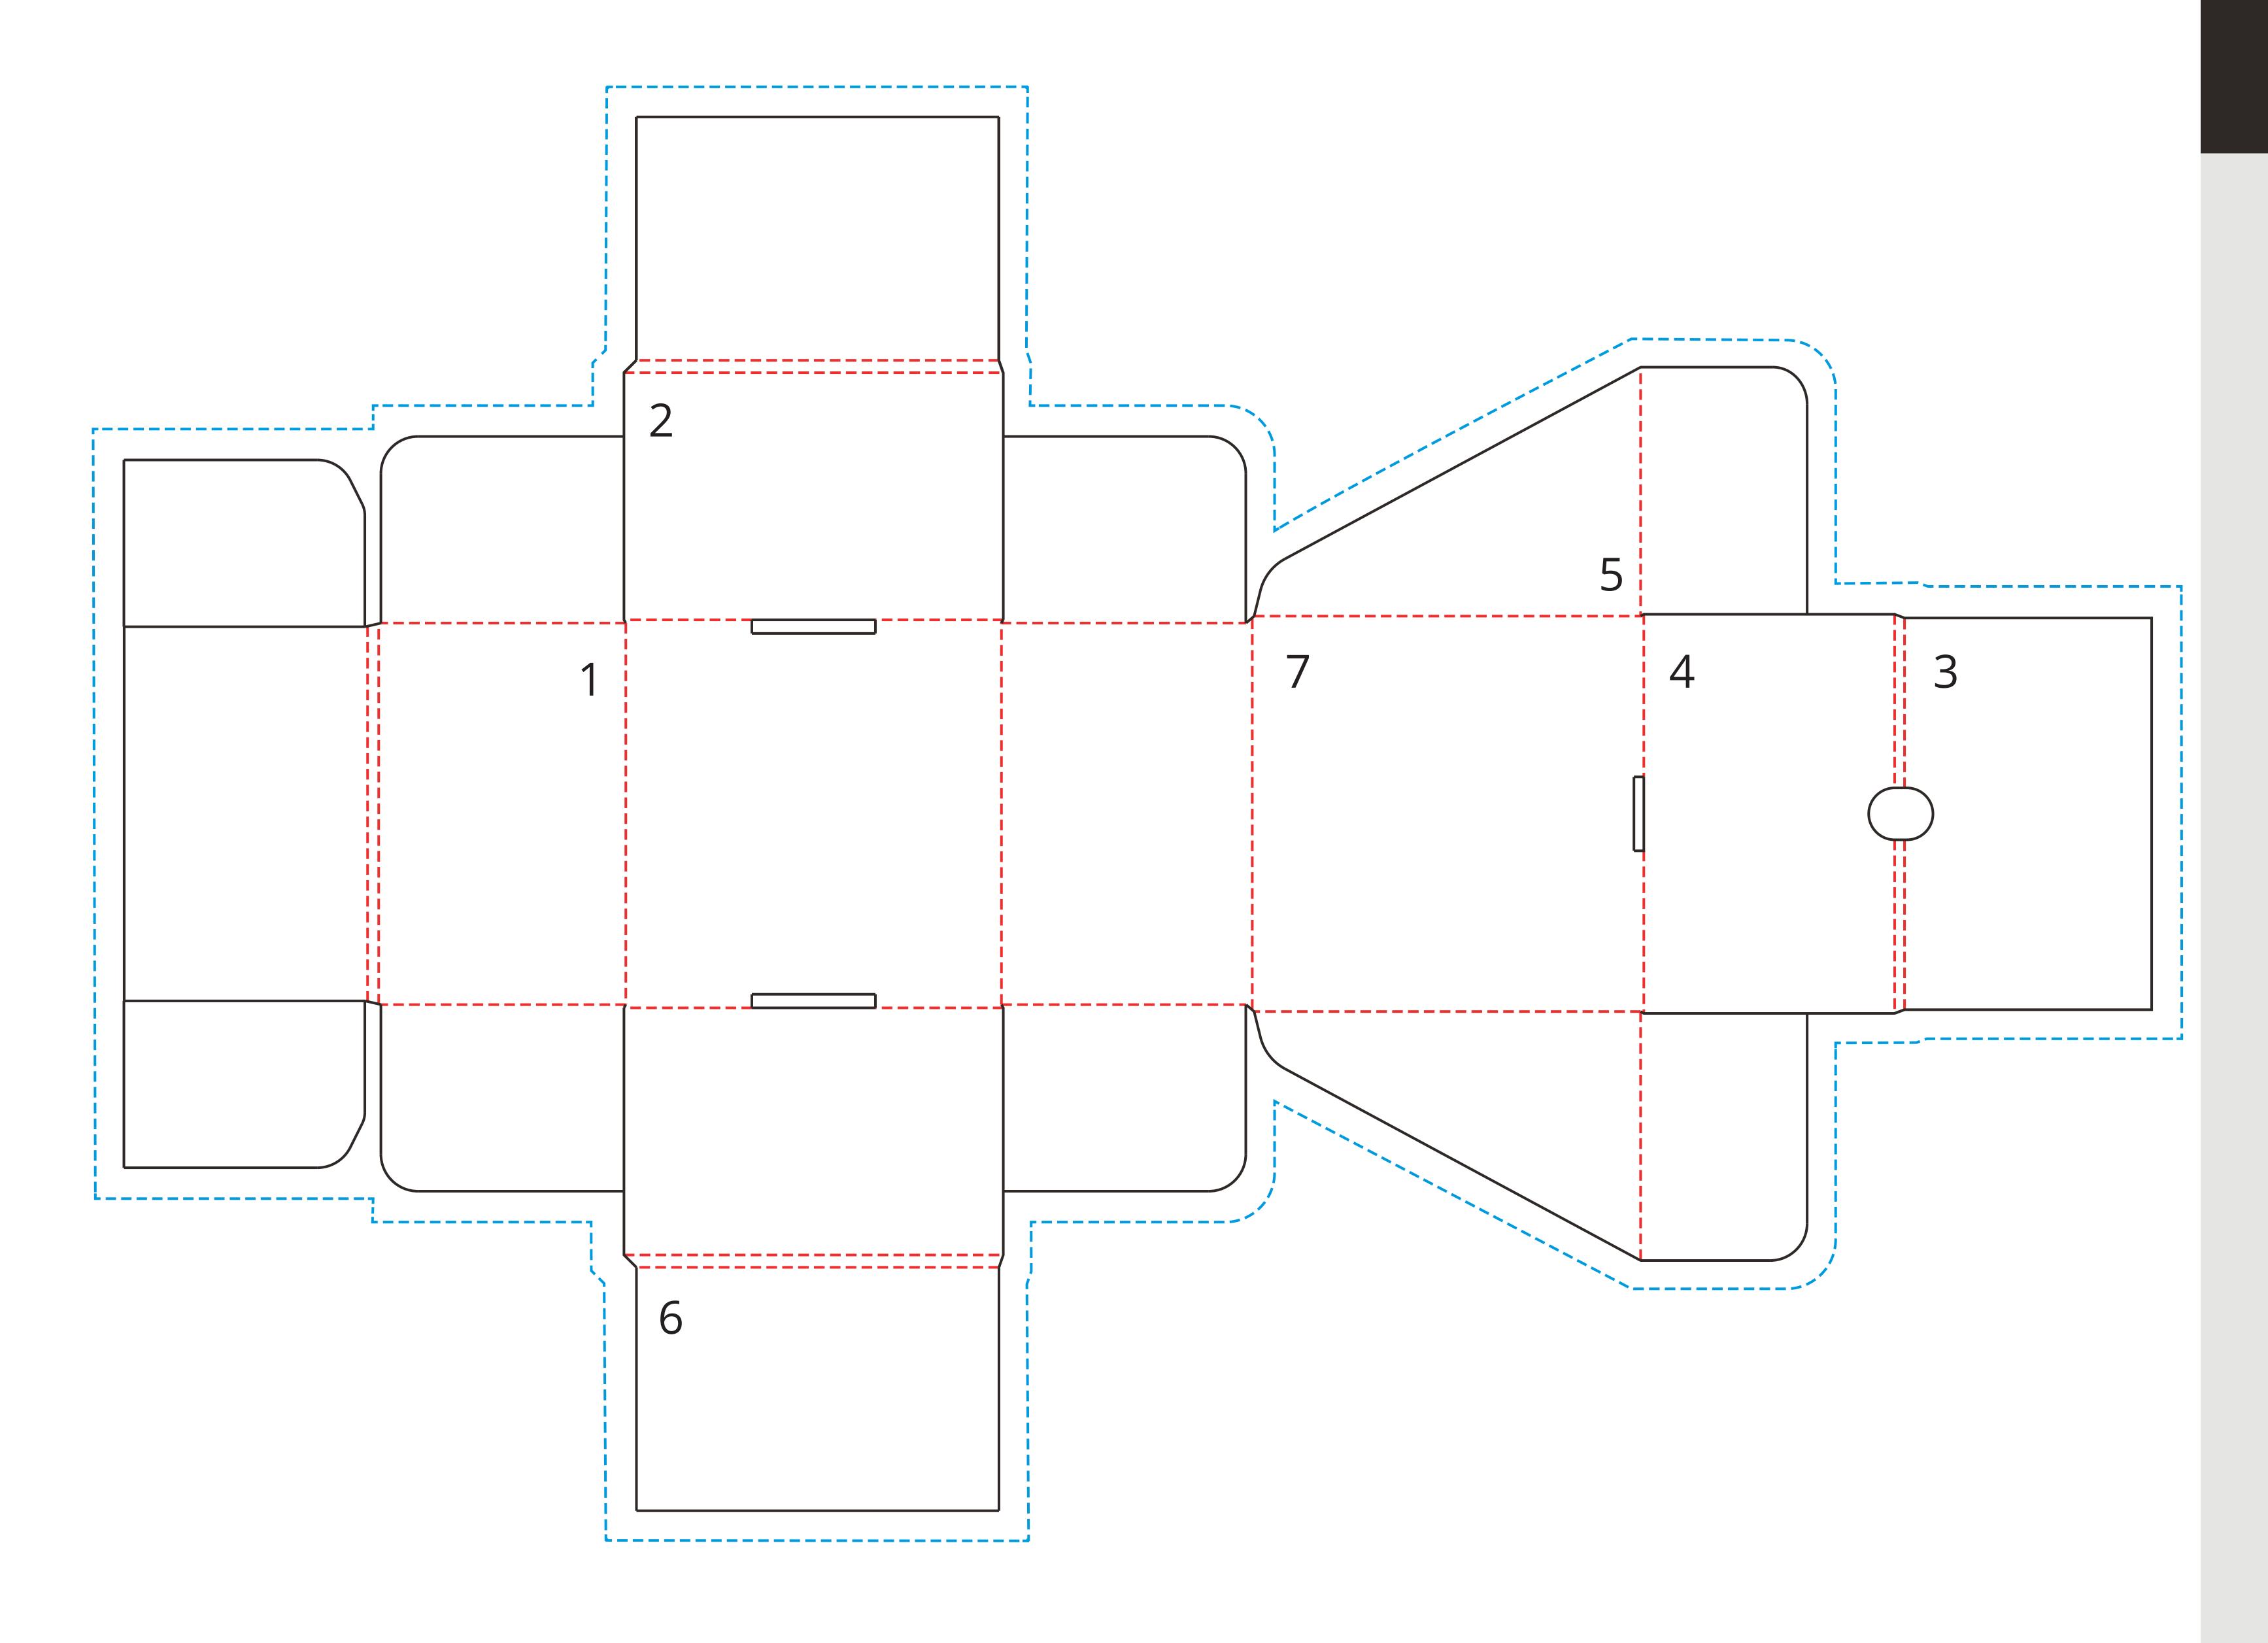

# YOUR VISUAL PROOF (2 of 4)

---- Crease Lines
---- Bleed Area
---- Cut Lines

Match the numbers to the warped images on page 1, and envelope distort it to warp it accurately.

Scale 100% Print area All Over Print Logo size xx x xxmm

Order Reference

XXXXXX

XX

Date created

xx/xx/xx

Created by

Product

Box

**Colour** White

**Branding** Full Colour

### **Artwork Advisories**

Full colour printed colours may differ when printed to the final product.

It is the customer's responsibility to ensure that the proof is correct in all areas. Please be sure to double-check spelling, grammar, layout and design before approving artwork. **Due to the variation in monitor colours and adjustments, PDF proofs may not provide an accurate colour representation of the final product & printed work.** Once artwork is approved, your order will be processed based on the above unless any amendments are made. All orders are subject to our terms and conditions.

Please email all approvals/amends to your order processor.