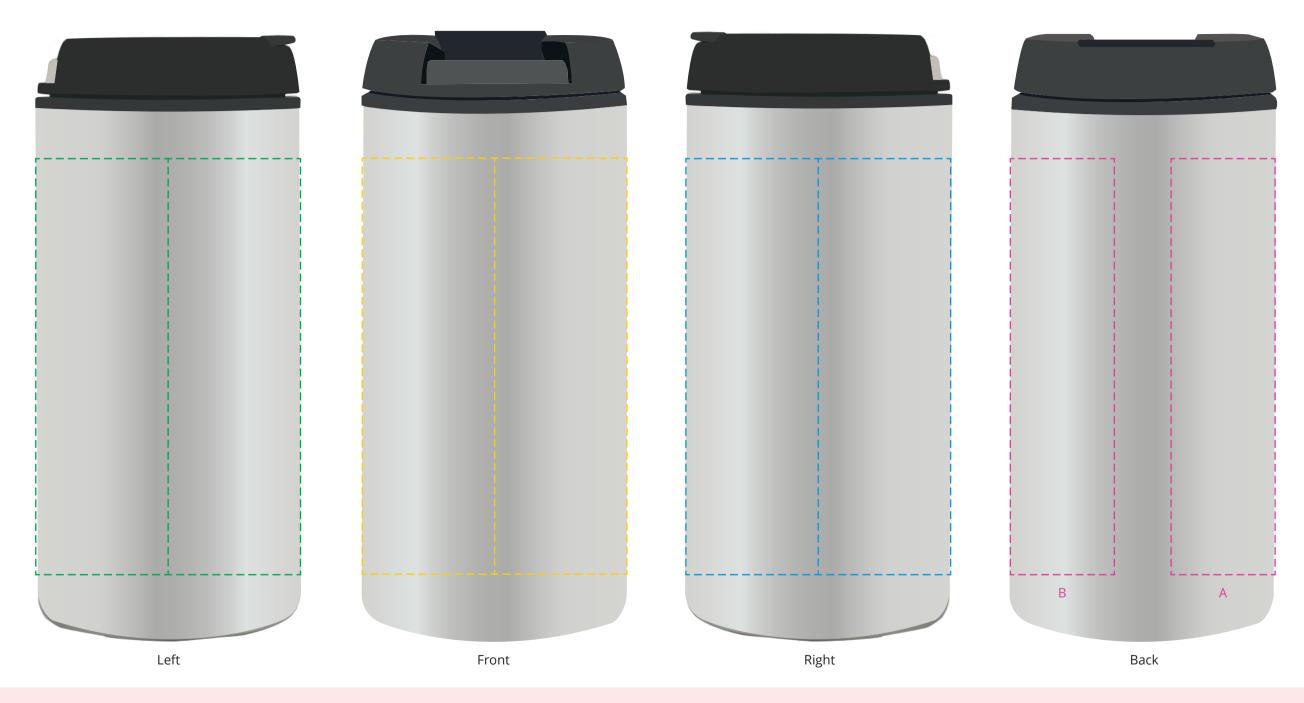

## YOUR VISUAL PROOF (1 of 2)

Visual purposes only. Please see page 2 for actual artwork size.

Order Reference xxxxxx

Date created xx/xx/xx

Created by xx

Product 234503

Colour White

Branding Spot Colour (1 col. max)