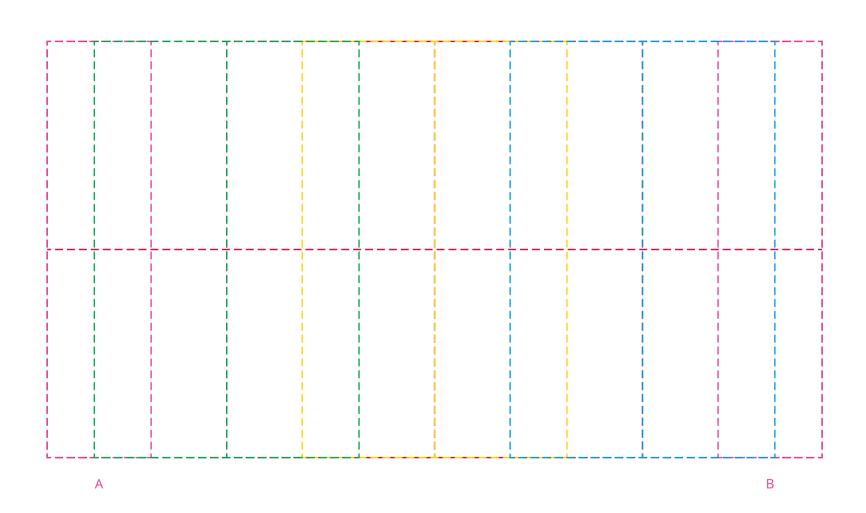

## YOUR VISUAL PROOF (2 of 2)

Visual scale 100%.

Order Reference
Date created
Created by

xxxxxx xx/xx/xx

Print area

205 x 110 mm

Logo size

xx x xx mm