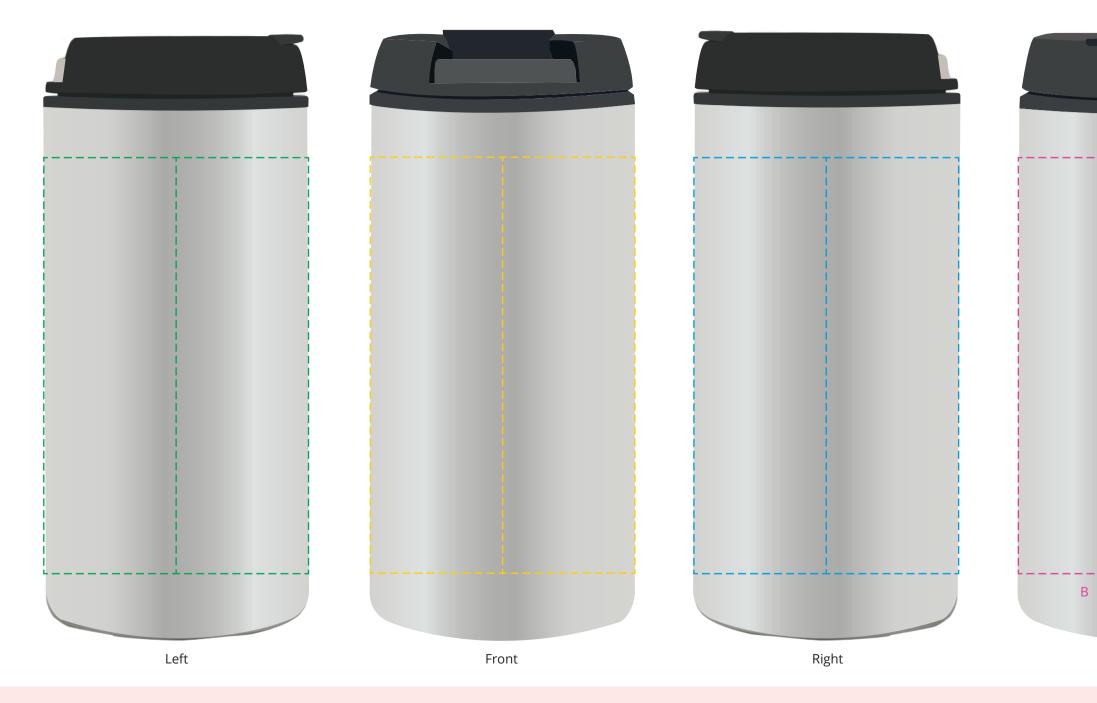

## YOUR VISUAL PROOF (1 of 2)

Order ReferencexxxxxDate createdxx/xx/xxCreated byxx

Product Colour Branding 234503 White Full Colour

## Artwork Advisories

This template is not to scale and is to be used as a guide for print size & positioning only.

Full colour printed colours may differ when printed to the final product.

It is the customer's responsibility to ensure that the proof is correct in all areas. Please be sure to double-check spelling, grammar, layout and design before approving artwork. Due to the variation in monitor colours and adjustments, PDF proofs may not provide an accurate colour representation **of the final product & printed work.** Once artwork is approved, your order will be processed based on the above unless any amendments are made. All orders are subject to our terms and conditions.