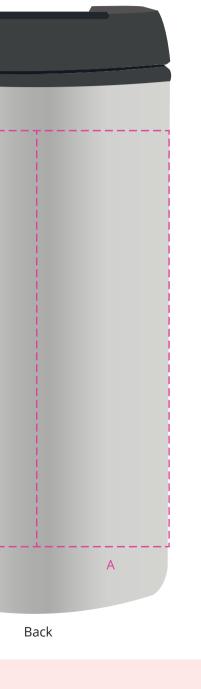

## YOUR VISUAL PROOF (2 of 2)

Order ReferencexxxxxDate createdxx/xx/xxCreated byxx

| 220 x 110 mm |
|--------------|
| xx x xx mm   |
| Full Colour  |
|              |

В