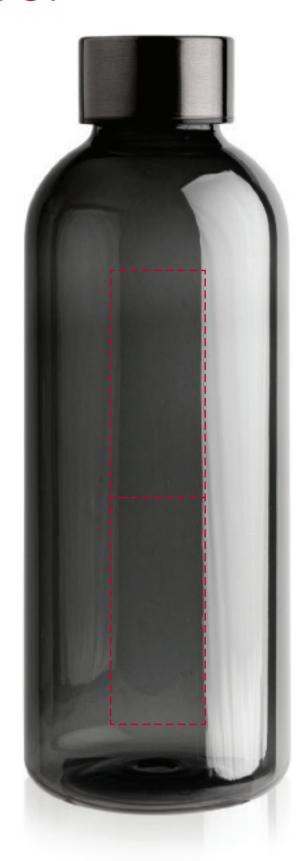

## YOUR VISUAL PROOF

Artwork can be placed in either the upper or lower print area

**Print area** 25 x 60 mm

**Scale** 100%

**Logo size** xx x xxmm

**Order Reference Date created Created by** 

XXXXXX xx/xx/xx