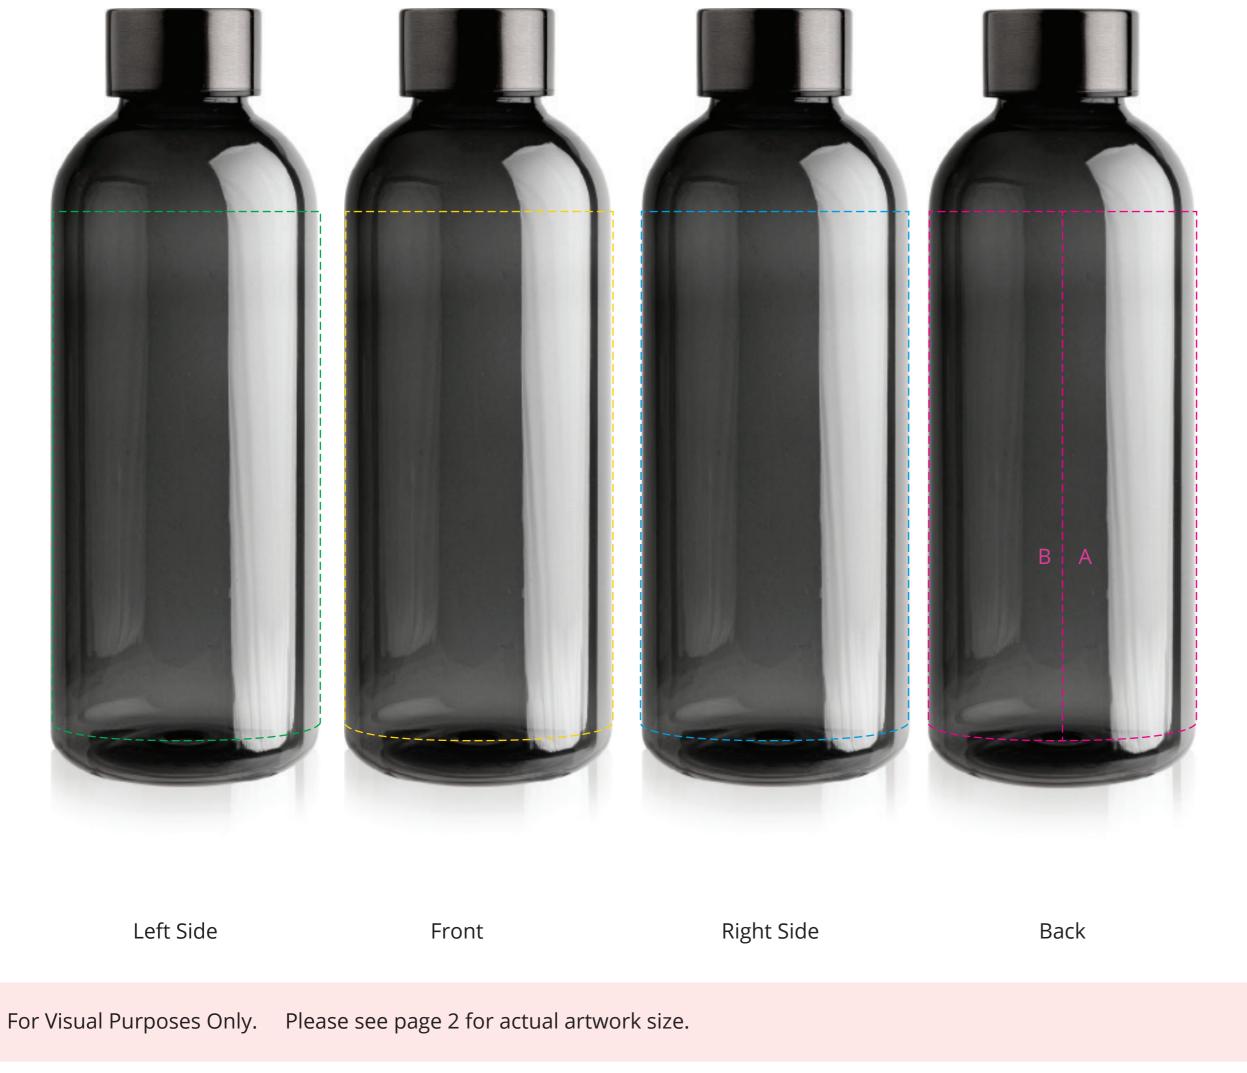

## YOUR VISUAL PROOF (1 of 2)

Order Reference Date created Created by

XXXXXX xx/xx/xx XX

Product Colour Branding 234499 Black **Full Colour** 

## Artwork Advisories

Full colour printed colours may differ when printed to the final product.

It is the customer's responsibility to ensure that the proof is correct in all areas. Please be sure to double-check spelling, grammar, layout and design before approving artwork. Due to the variation in monitor colours and adjustments, PDF proofs may not provide an accurate colour representation **of the final product & printed work.** Once artwork is approved your order will be artwork is approved, your order will be processed based on the above unless any amendments are made. All orders are subject to our terms and conditions.

Please email all approvals/amends to your order processor.