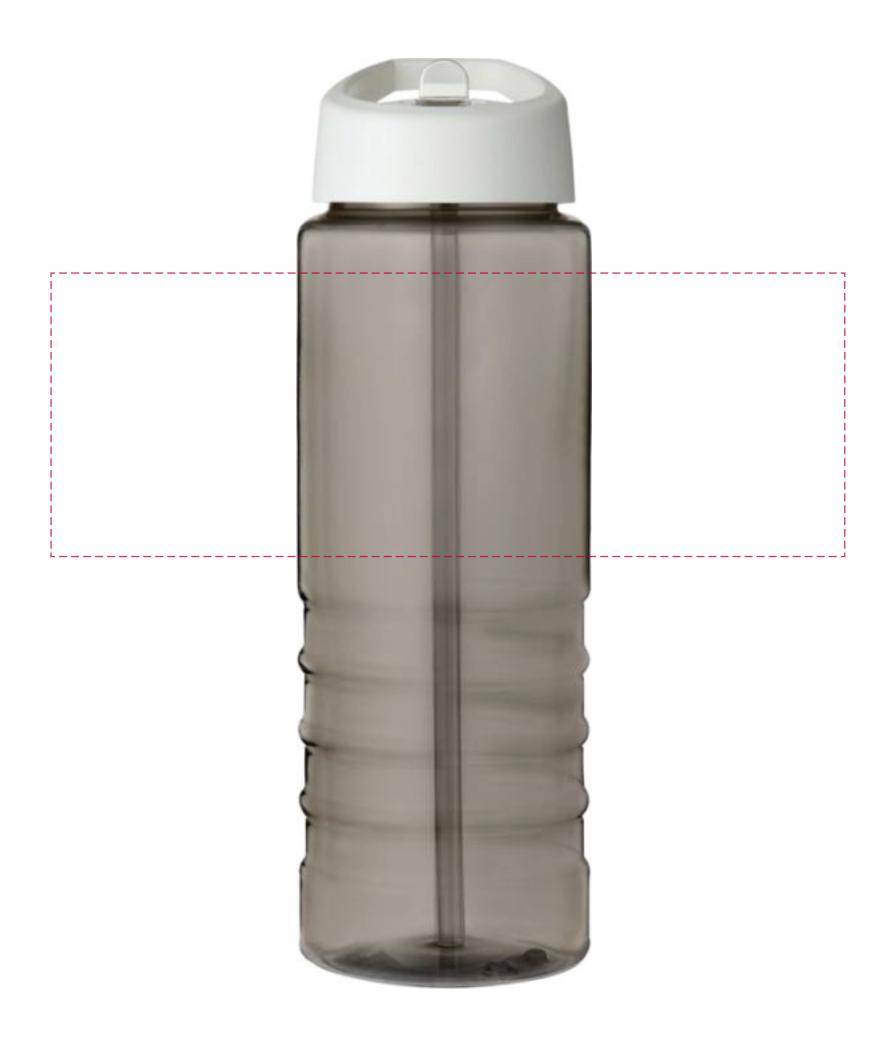

## YOUR VISUAL PROOF (1 of 2)

Visual purposes only. Please see page 2 for actual artwork size.

Order Reference xxxxxx

Date created xx/xx/xx

Created by xx

Product 234484

Colour Charcoal/White

Branding Spot Colour