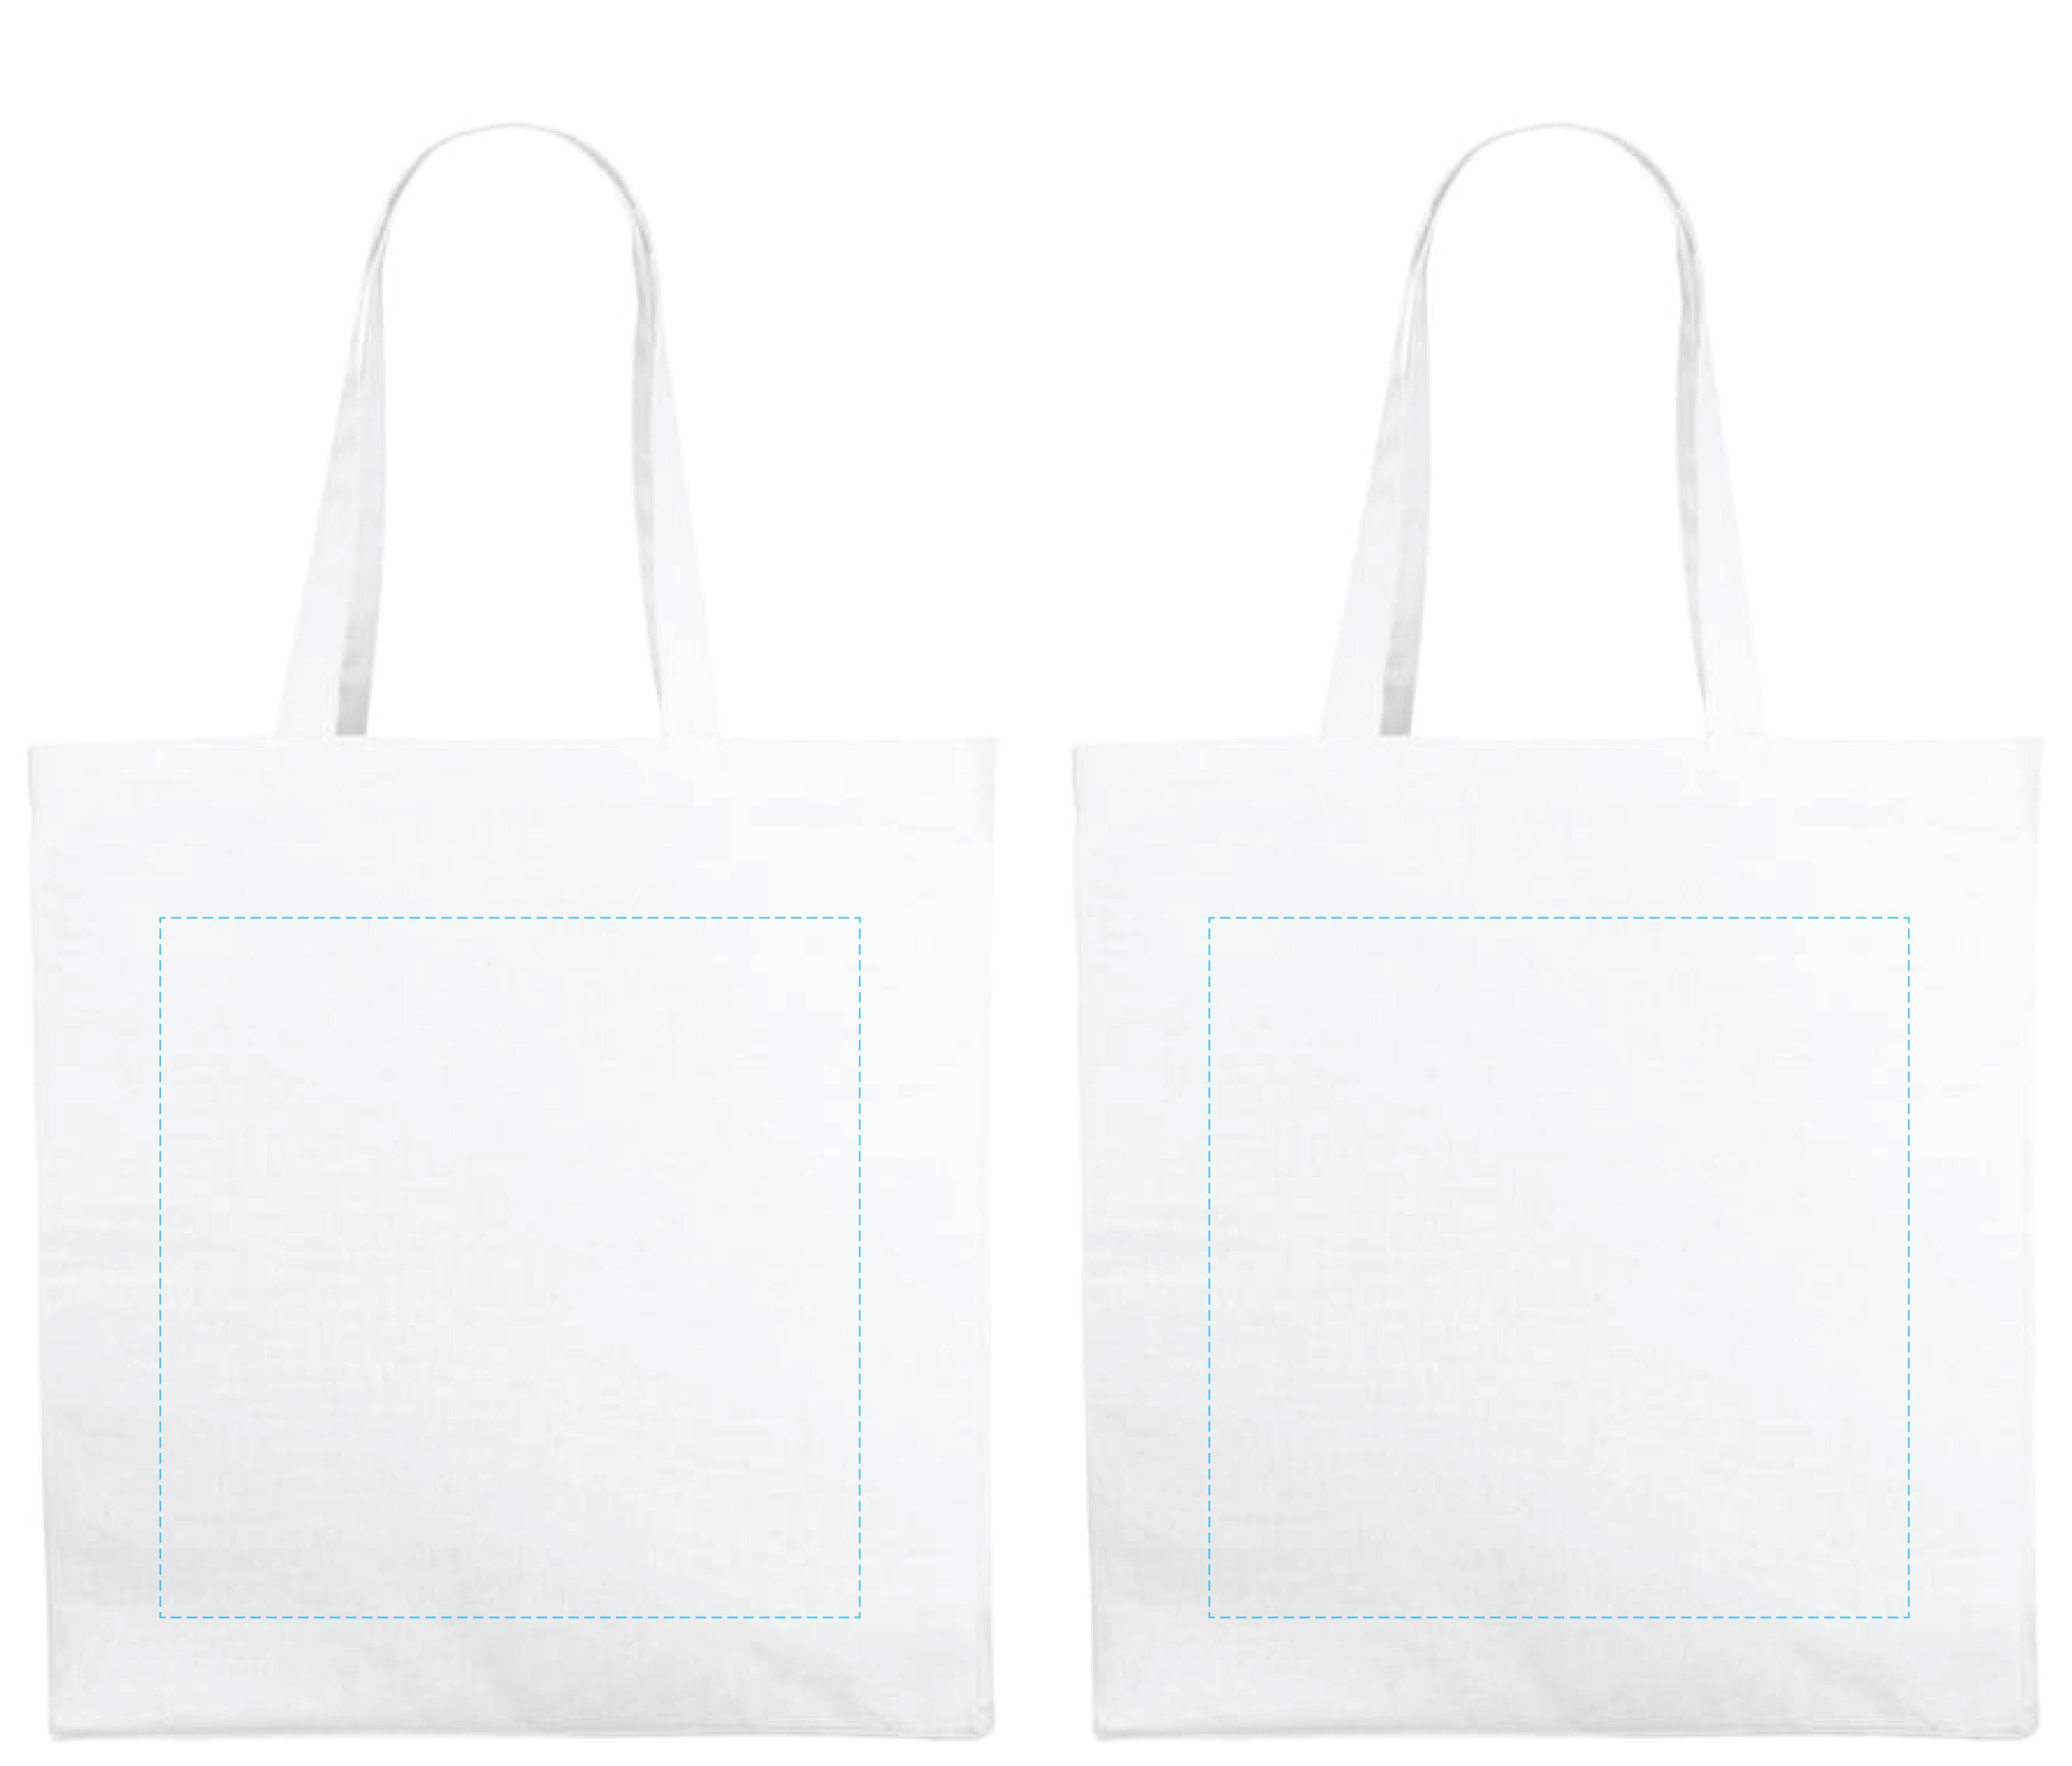

## YOUR VISUAL PROOF

Scale100%Print area280 x 280 mmLogo sizexx x xxmm

| Order Reference |
|-----------------|
| Date created    |
| Created by      |

XXXXXX XX/XX/XX XX

Product Colour Branding 234482 White Spot Colour