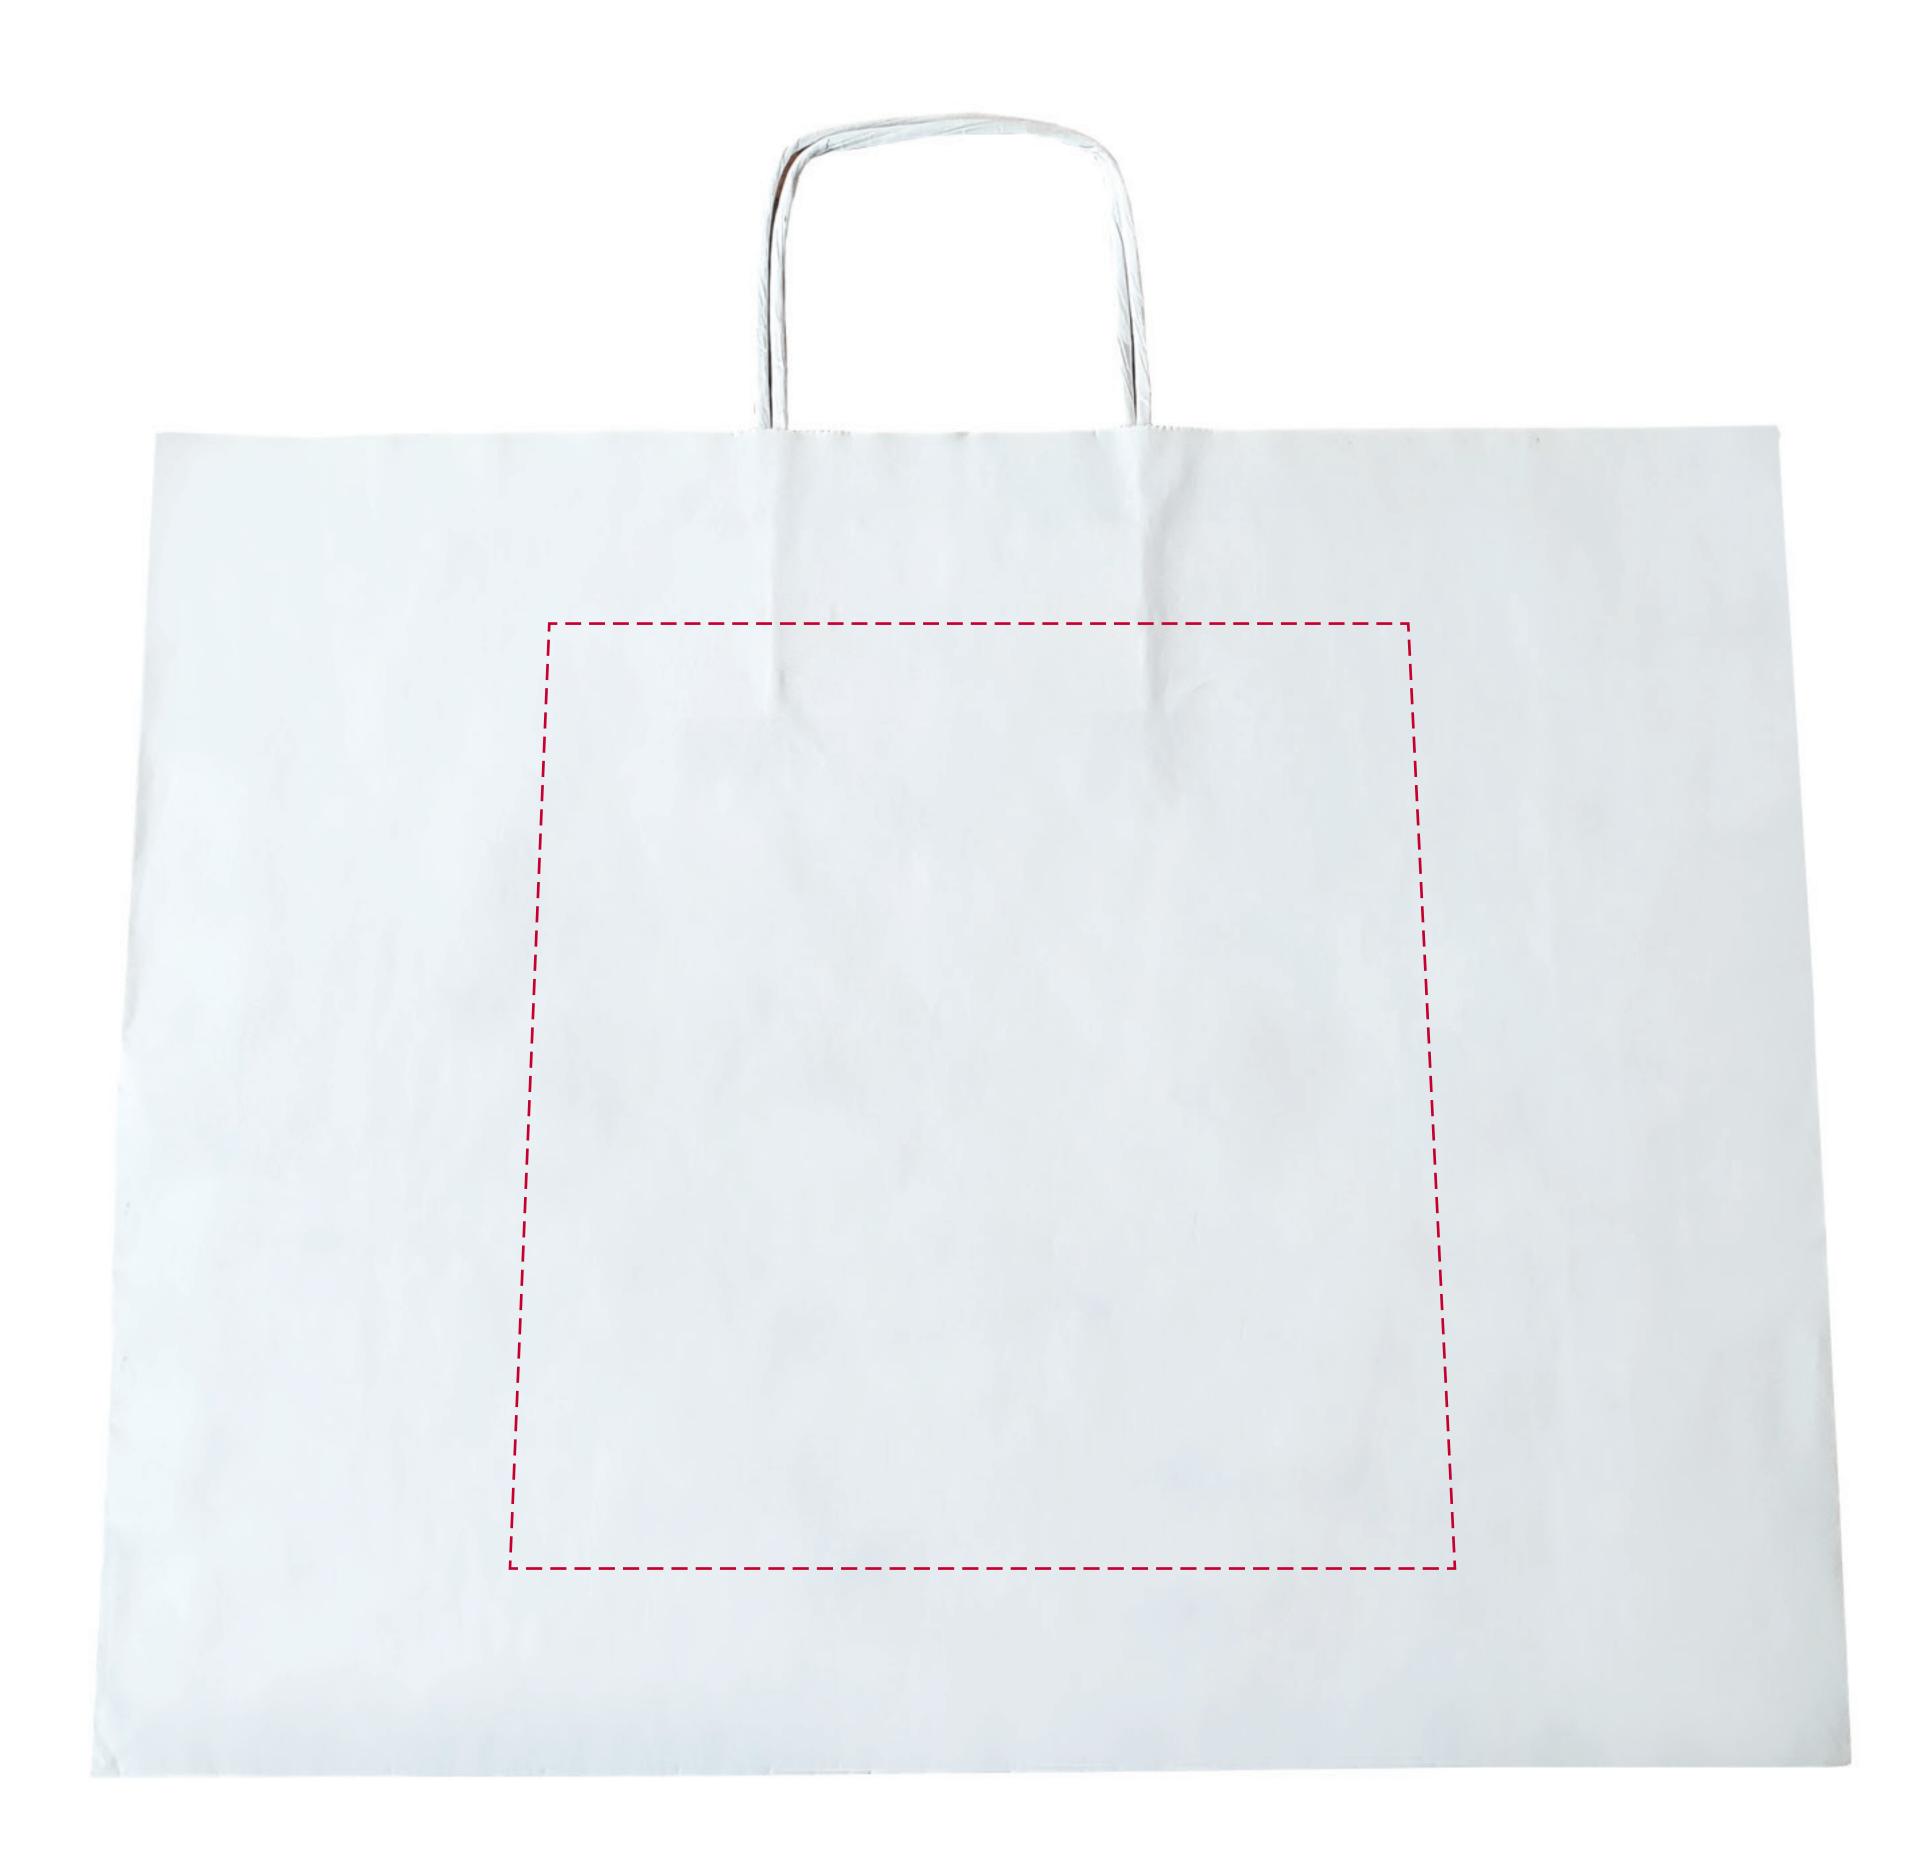

## YOUR VISUAL PROOF (2 of 2)

----- Print Area
----- Fold Line

Visual scale 100%.

Order Reference

Date created

XX/XX/XX

XXXXXX

Created by

XX

Print area

250 x 250 mm

Logo size
Branding

xx x xxmm