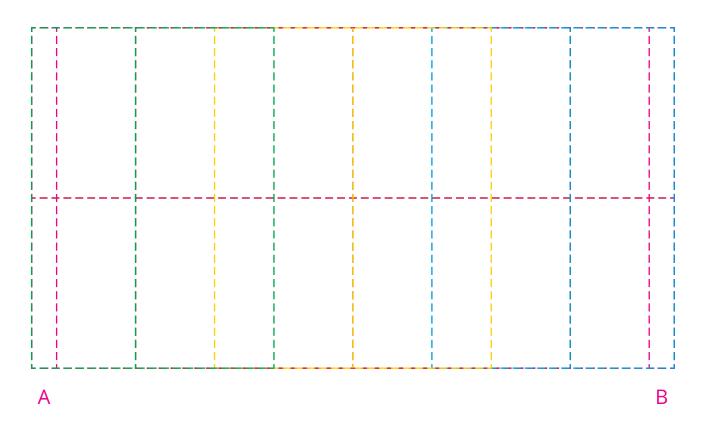

## YOUR VISUAL PROOF (2 of 2)

Visual scale 100%.

Order Reference Date created Created by

xxxxxx xx/xx/xx xx

Print area Logo size Branding 170 x 90 mm xx x xx mm Spot Colour (3 col. max)