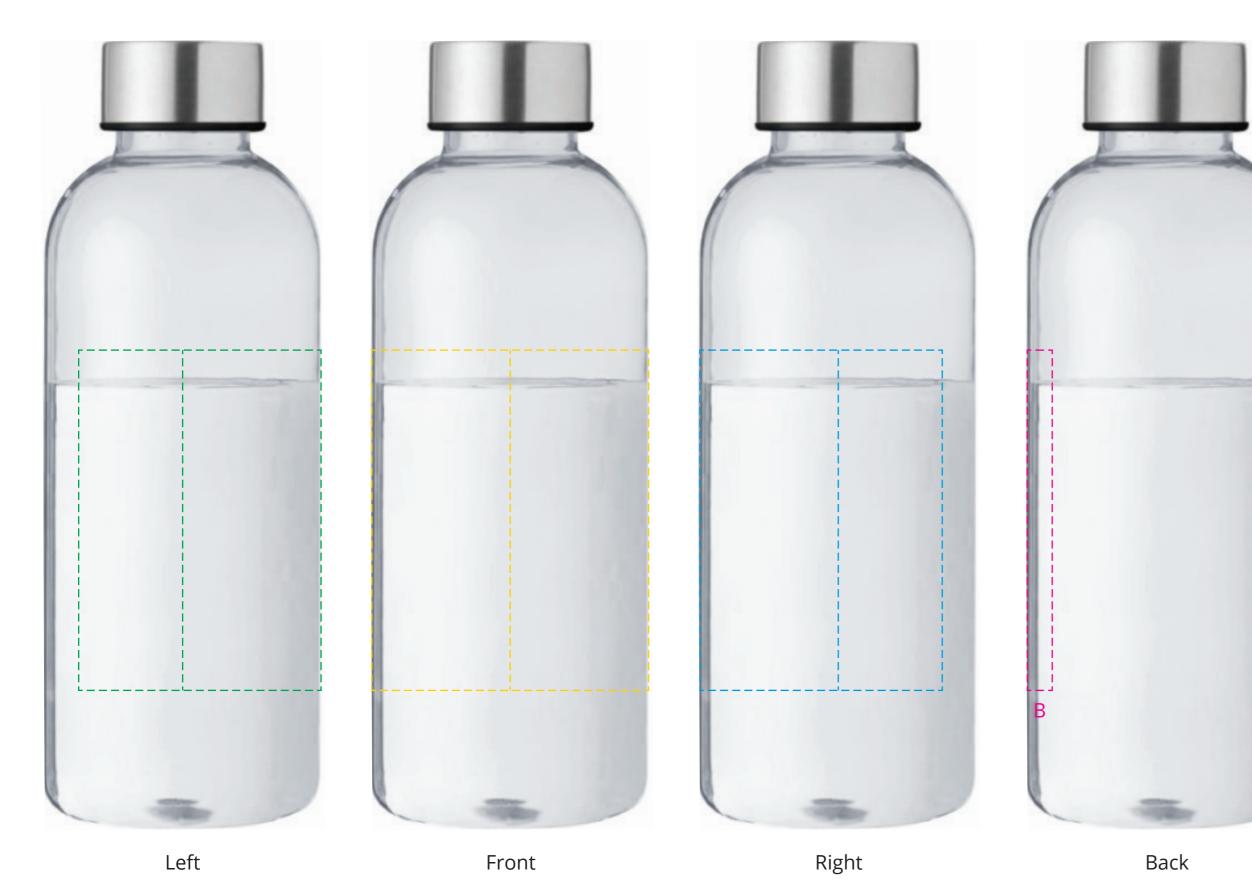

## YOUR VISUAL PROOF (1 of 2)

For Visual Purposes Only Please see page 2 for actual artwork size.

| Order Reference | xxxxxx   |
|-----------------|----------|
| Date created    | xx/xx/xx |
| Created by      | xx       |

| Product  |  |
|----------|--|
| Colour   |  |
| Branding |  |

234430 Clear Spot Colour (3 col. max)

## Artwork Advisories

This template is not to scale and is to be used as a guide for print size & positioning only.

Due to the rotation of the printing machine the placement of the artwork is not always aligned equally for all items