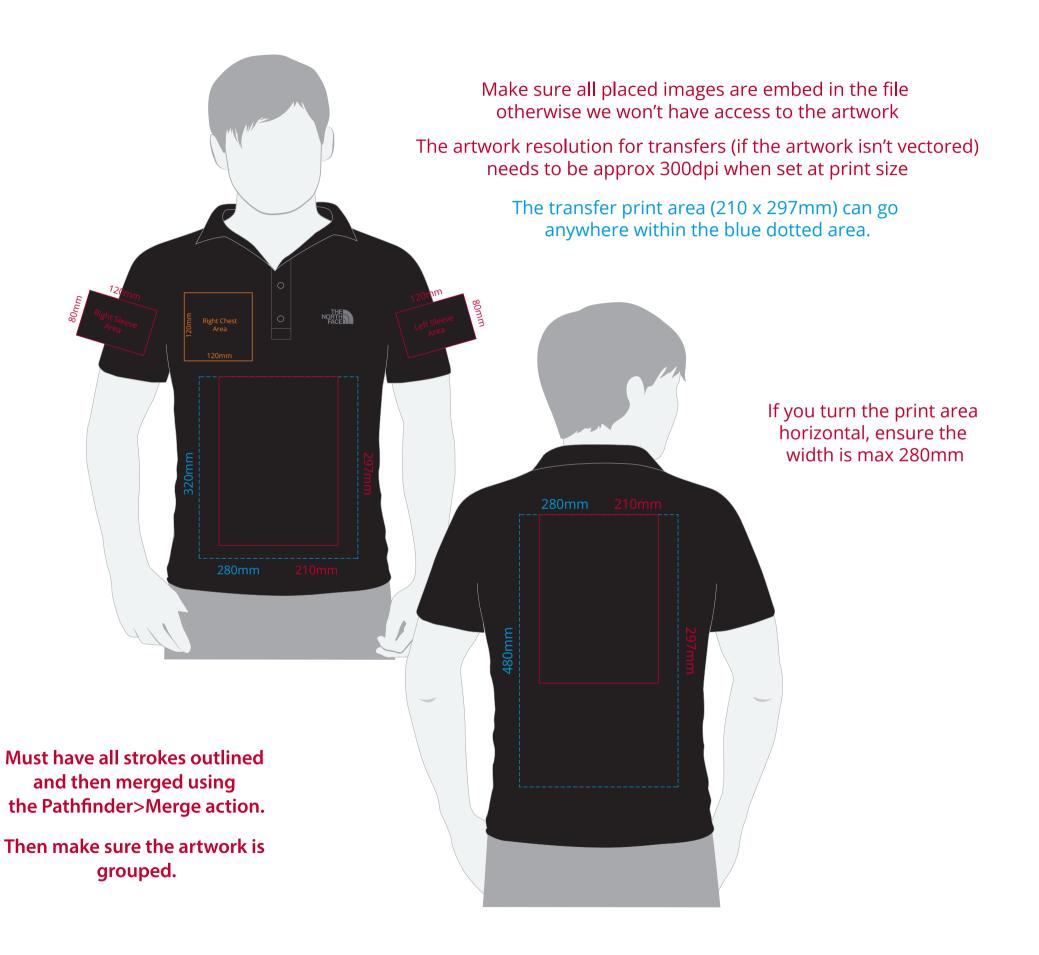

## **Artwork Advisories**

This template is not to scale and is to be used as a guide for print size & positioning only.

When transfer printed an outline edge (keyline) may be visible.

Full colour printed colours may differ when printed to the final product.

## YOUR VISUAL PROOF (2 of 2)

**Visual Scale 100%** 

Order Reference

Date created

xxxxxx xx/xx/xx

Created by

XX

Print position

XXXX

Print area

xx x xx mm

Logo size

xx x xx mm

Branding

Full Colour Transfer