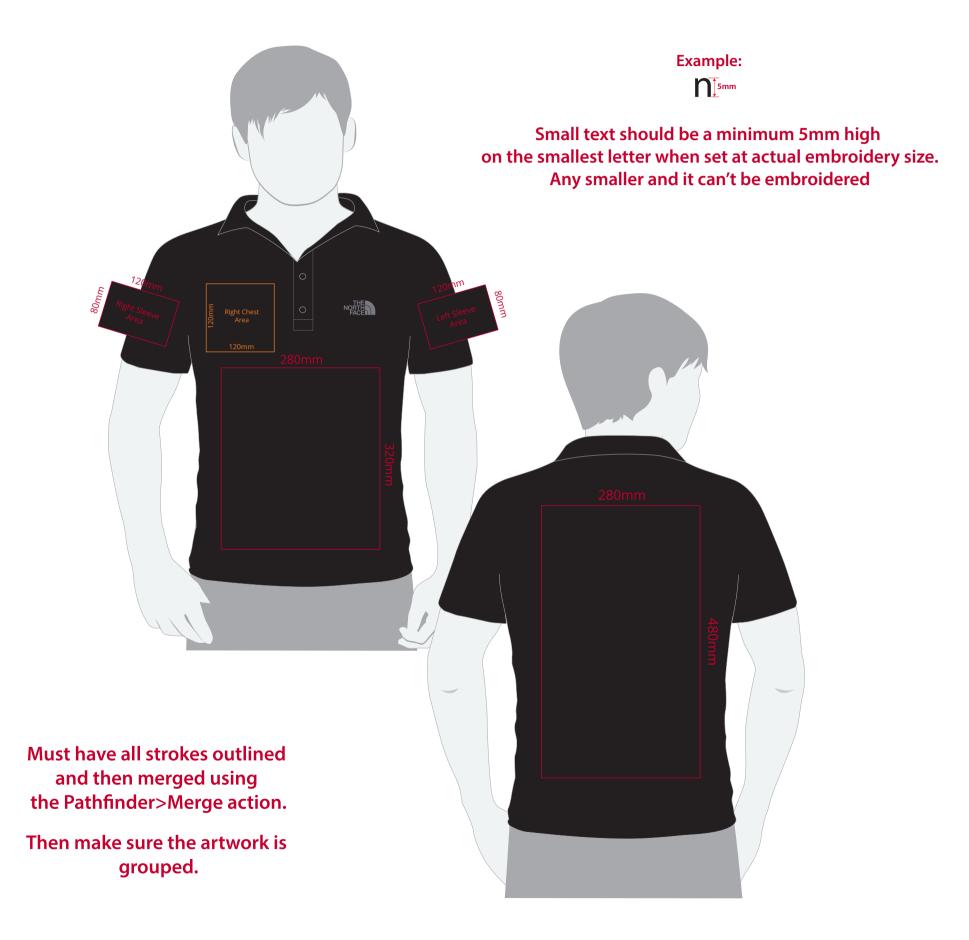

## YOUR VISUAL PROOF (1 of 2)

For Visual Purposes Only Please see page 2 for actual artwork size.

Order Reference Date created Created by xxxxxx xx/xx/xx xx

Product Colour Branding 234346 Black Embroidered

### Artwork Advisories

This template is not to scale and is to be used as a guide for print size & positioning only.

Please note the actual embroidery may differ slightly once digitised.

Pantone/thread colours are matched from universal swatch books. However, production processes may at times have a slight effect on how colours appear on garments.

It is the customer's responsibility to ensure that the proof is correct in all areas. Please be sure to double-check spelling, grammar, layout and design before approving artwork. **Due to the variation in monitor colours and adjustments, PDF proofs may not provide an accurate colour representation of the final product & printed work.** Once artwork is approved, your order will be processed based on the above unless any amendments are made. All orders are subject to our terms and conditions.

# YOUR VISUAL PROOF (2 of 2)

Visual Scale 100%

Order Reference Date created Created by

XXXXXX xx/xx/xx XX

Print position XXXX Print area XX X XX MM Logo size xx x xx mm Embroidered Branding