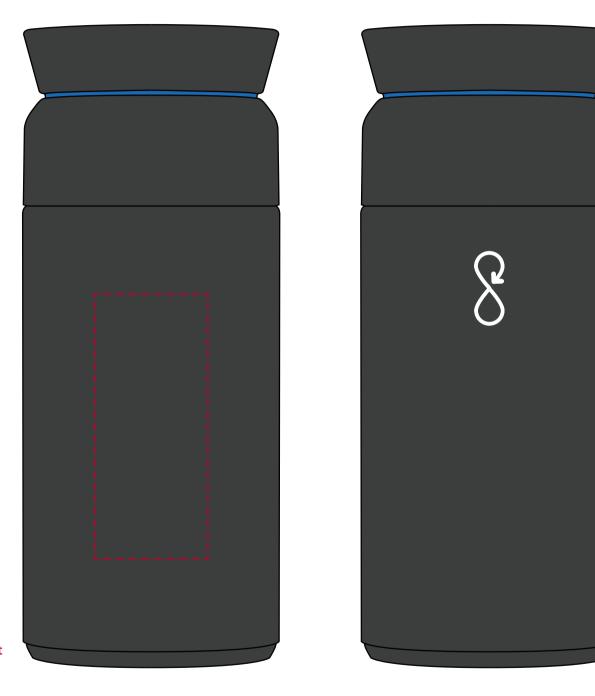

Created by

Product

234231

Colour

Obsidian Black

Branding

**Engraved** 

## **Artwork Advisories**

Ocean Bottle logo will be on opposite side of your branding.
Base of Bottle is a different colour to the body of the bottle.

It is the customer's responsibility to ensure that the proof is correct in all areas. Please be sure to double-check spelling, grammar, layout and design before approving artwork. Due to the variation in monitor colours and adjustments, PDF proofs may not provide an accurate colour representation of the final product & printed work. Once artwork is approved, your order will be processed based on the above unless any amendments are made. All orders are subject to our terms and conditions.