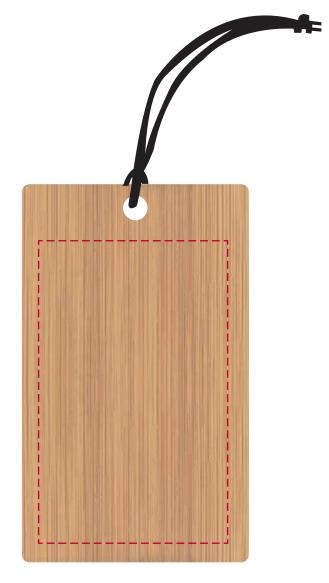

## YOUR VISUAL PROOF

Front

Scale 100% Print area 80 x 50 mm Logo size xx x xxmm

Order Reference xxxxxx

Date created xx/xx/xx

Created by xx

Product 234229
Colour Bamboo
Branding Engraved