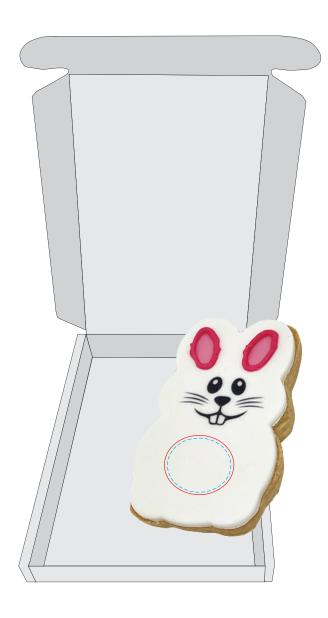

## YOUR VISUAL PROOF (1 of 2)

Order Reference xxxxxx

Date created xx/xx/xx

Created by xx

Product 234195 Box Colour White

Branding Full Colour