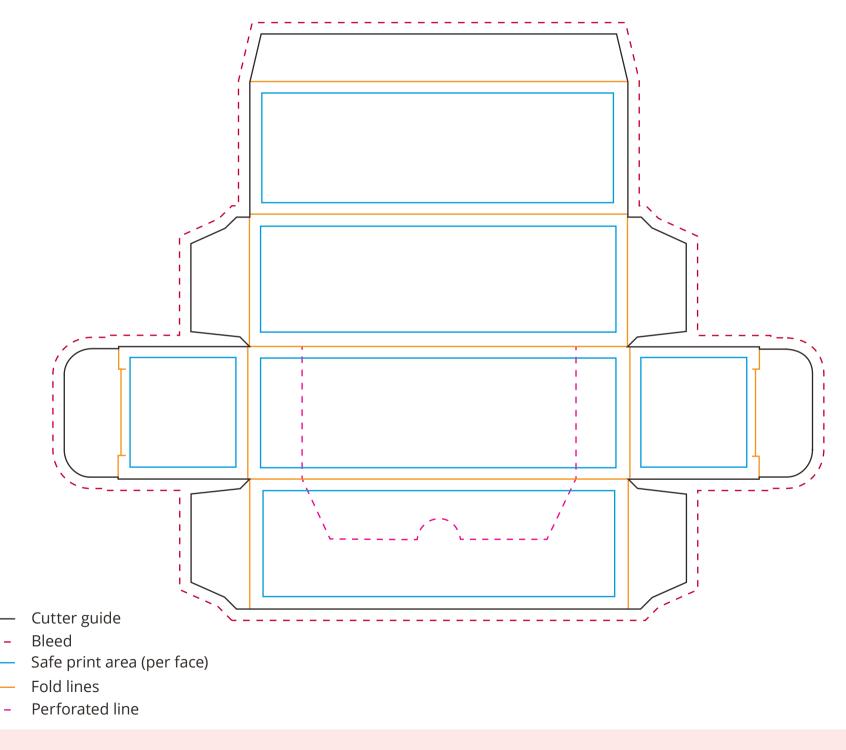

## YOUR VISUAL PROOF (2 of 2)

Order ReferencexxxxxDate createdxx/xx/xxCreated byxx

| Print area | All over print |
|------------|----------------|
| Logo size  | xx x xx mm     |
| Branding   | Full colour    |

Scale 100%

\_ \_