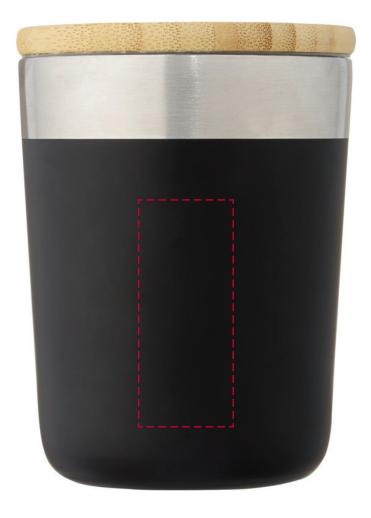

## YOUR VISUAL PROOF

Order Reference xxxxxx

Date created xx/xx/xx

Created by xx

Product 233953

Colour Solid Black

Branding Spot colour