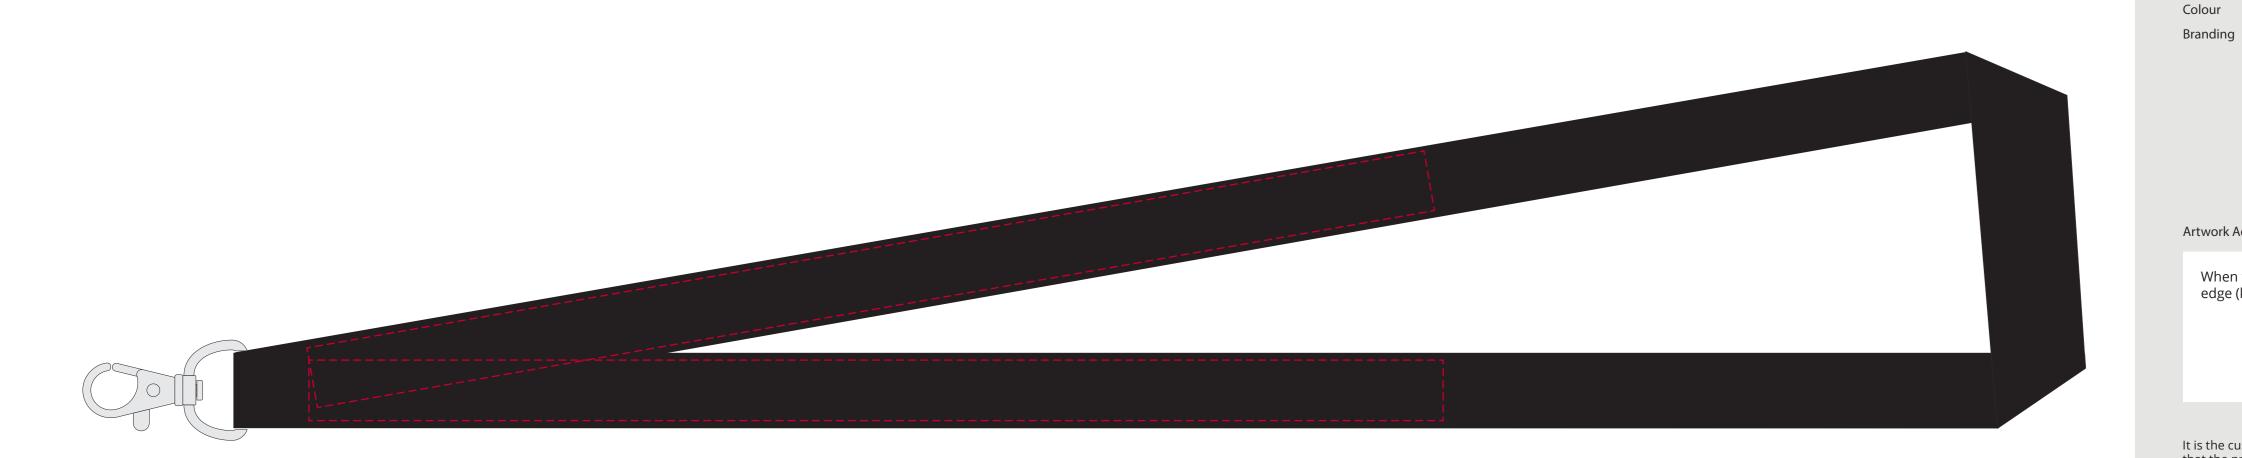

## YOUR VISUAL PROOF

| Order Reference | XXXXXX   |
|-----------------|----------|
| Date created    | xx/xx/xx |
| Created by      | xx       |

227014 Solid Black Full colur (transfer)

Product

When transfer printed an outline edge (keyline) may be visible.